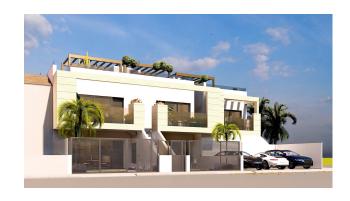

Built surface :

~

Pre-air conditioning

Newly built bungalows in Lo Pagán: Modern living close to the beach

Prime location in Lo Pagán, San Pedro del Pinatar

Discover the perfect coastal lifestyle with these newly built bungalows in Lo Pagán, a charming area of San Pedro del Pinatar. Located just 1.2 km from the beautiful Villa Nanitos Beach, you are a 15-minute walk from sandy beaches and the iconic Molino Quintín. This prime location is perfect for beach lovers and water sports enthusiasts, with yacht clubs and marinas nearby. Plus, all essential amenities such as supermarkets, bars and restaurants are just a few minutes' walk away.

## Features

These stylish bungalows feature 2 bedrooms, 2 bathrooms, an open-plan kitchen and a living room. The bungalows have preinstallation for air conditioning, fitted wardrobes and modern interiors. The ground floor units have a large terrace with the option of adding a private pool (available at an additional cost), while the upper floor units have a private solarium with a pool included, perfect for relaxing under the Mediterranean sun.