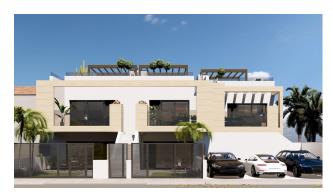

Built surface :

~

Pre-air conditioning

Newly built bungalows in Lo Pagán: Modern living close to the beach

Prime location in Lo Pagán, San Pedro del Pinatar

Discover the perfect coastal lifestyle with these newly built bungalows in Lo Pagán, a charming area of San Pedro del Pinatar. Located just 1.2 km from the beautiful Villa Nanitos Beach, you are a 15-minute walk from sandy beaches and the iconic Molino Quintín. This prime location is perfect for beach lovers and water sports enthusiasts, with yacht clubs and marinas nearby. Plus, all essential amenities such as supermarkets, bars and restaurants are just a few minutes' walk away.

## Features

These stylish bungalows feature 2 bedrooms, 2 bathrooms, an open-plan kitchen and a living room. The bungalows have preinstallation for air conditioning, fitted wardrobes and modern interiors. The ground floor units have a large terrace with the option of adding a private pool (available at an additional cost), while the upper floor units have a private solarium with a pool included, perfect for relaxing under the Mediterranean sun.