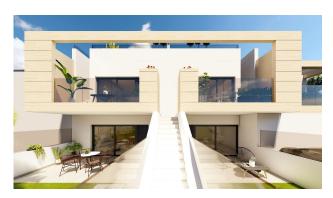

## Features

These stylish bungalows feature 2 bedrooms, 2 bathrooms, an open-plan kitchen and a living room. The bungalows have preinstallation for air conditioning, fitted wardrobes and modern interiors. The ground floor units have a large terrace with the option of adding a private pool (available at an additional cost), while the upper floor units have a private solarium with a pool included, perfect for relaxing under the Mediterranean sun.

High-quality finishes

Each bungalow includes a parking space, and all apartments have high-quality finishes. Features include Bosch kitchen appliances, electric shutters, pre-installation for ducted air conditioning, fully equipped bathrooms and LED lighting both inside and outside.