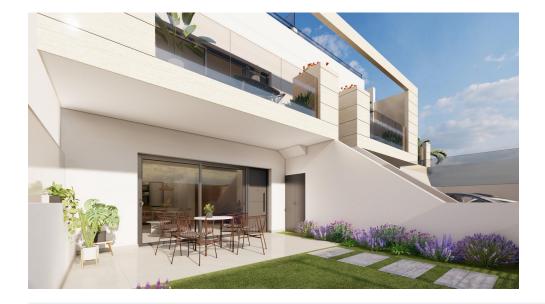

## Features

These stylish bungalows feature 2 bedrooms, 2 bathrooms, an open-plan kitchen and a living room. The bungalows have preinstallation for air conditioning, fitted wardrobes and modern interiors. The ground floor units have a large terrace with the option of adding a private pool (available at an additional cost), while the upper floor units have a private solarium with a pool included, perfect for relaxing under the Mediterranean sun.

High-quality finishes

Each bungalow includes a parking space, and all apartments have high-quality finishes. Features include Bosch kitchen appliances, electric shutters, pre-installation for ducted air conditioning, fully equipped bathrooms and LED lighting both inside and outside.