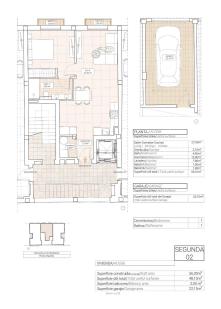

**Built surface:** 56 m<sup>2</sup>

✓ Lift

~

Pre-air conditioning

Modern Apartments with Stunning Vineyard Views in Hondón de las Nieves

Stylish New-Build Apartments in a Peaceful Valley Setting

Discover these contemporary apartments in Hondón de las Nieves, a charming town nestled in a picturesque valley surrounded by olive groves and almond trees. This exclusive residential complex offers 1, 2, and 3-bedroom apartments, all designed to provide comfort, energy efficiency, and breathtaking views of the Vinalopó vineyards.

Each apartment is built with premium materials and finishes, ensuring both style and functionality:

Spacious interiors with open-plan layouts.

Fully furnished kitchens with granite countertops.

High-end bathrooms with built-in cisterns and top-quality sanitary fittings.

Private garage on the ground floor included.

Elevator access for convenience.

Additionally, solar panels are installed on the rooftop to enhance energy efficiency and reduce utility costs.