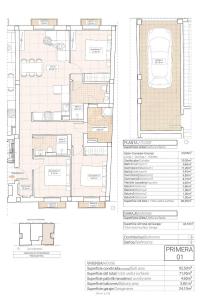

## €250,000

Property type : Apartment Location : Hondon de las Nieves Bedrooms : 3 Bathrooms : 2 Swimming pool : Several Parking : Communal Parking **Built surface :** 92 m<sup>2</sup>

Lift

Pre-air conditioning

Spacious interiors with open-plan layouts. Fully furnished kitchens with granite countertops. High-end bathrooms with built-in cisterns and top-quality sanitary fittings. Energy-efficient design with aerothermal water heating. Pre-installed ducted air conditioning for year-round comfort. Double-glazed aluminum windows with thermal insulation. Reinforced security entrance door for added peace of mind. Private garage on the ground floor included. Elevator access for convenience. Additionally, solar panels are installed on the rooftop to enhance energy efficiency and reduce utility costs.