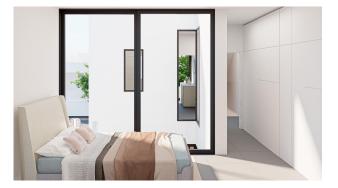

Aluminum exterior carpentry with hermetically sealed sliding doors and thermal aluminum blinds or interior curtains.

Built-in wardrobes with textile-style interiors and drawers in all bedrooms. Wall-mounted toilets with concealed cisterns and designer furniture with porcelain sinks and mirrors.