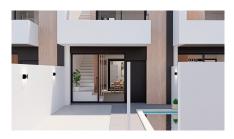

A fully equipped kitchen with Balay appliances or equivalent, including a refrigerator, ceramic hob, oven, microwave, extractor hood, and integrated dishwasher.

A private swimming pool with a stainless-steel shower, LED lighting, and complete purification system.