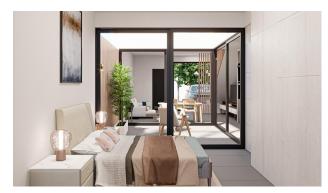

Modern Homes with Premium Features

Each townhouse boasts three bedrooms, two bathrooms, a private swimming pool, a spacious terrace, an interior patio, a rooftop solarium, and private parking. The properties are equipped with modern kitchens and bathrooms, pre-installed air conditioning, and high-quality finishes. Additional highlights include:

Aluminum exterior carpentry with hermetically sealed sliding doors and thermal aluminum blinds or interior curtains.

Built-in wardrobes with textile-style interiors and drawers in all bedrooms. Wall-mounted toilets with concealed cisterns and designer furniture with porcelain sinks and mirrors.