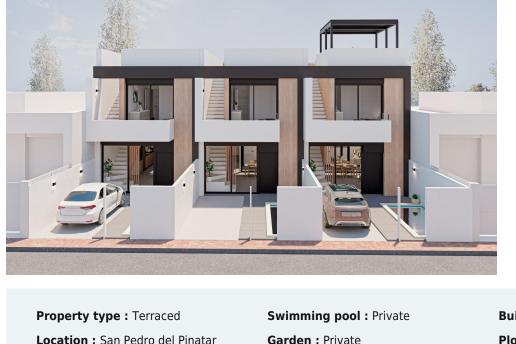

## 3 bedroom Terraced in San Pedro del Pinatar

## €289,000

| Property type : Terraced         | Swimming pool : Private | Built surface : | 100 m² |
|----------------------------------|-------------------------|-----------------|--------|
| Location : San Pedro del Pinatar | Garden : Private        | Plot surface :  | 91 m²  |
| Bedrooms: 3                      |                         |                 |        |
| Bathrooms: 2                     |                         |                 |        |
|                                  |                         |                 |        |

🖌 Solarium

Pre-air conditioning

New Construction Townhouses in San Pedro del Pinatar

Luxury Townhouses Near the Mediterranean and Mar Menor

Discover this new development in San Pedro del Pinatar, Murcia, offering a prime location surrounded by essential services, sports facilities, golf courses, and stunning beaches. Located just 5 minutes from the Mediterranean Sea and the tranquil shores of the Mar Menor, this exclusive complex features three luxury townhouses designed for comfort and style.

Modern Homes with Premium Features

Each townhouse boasts three bedrooms, two bathrooms, a private swimming pool, a spacious terrace, an interior patio, a rooftop solarium, and private parking. The properties are equipped with modern kitchens and bathrooms, pre-installed air conditioning, and high-quality finishes. Additional highlights include: