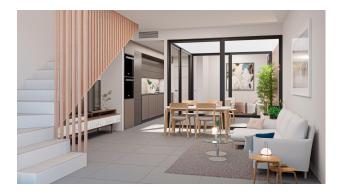

Modern Homes with Premium Features

Each townhouse boasts three bedrooms, two bathrooms, a private swimming pool, a spacious terrace, an interior patio, a rooftop solarium, and private parking. The properties are equipped with modern kitchens and bathrooms, pre-installed air conditioning, and high-quality finishes. Additional highlights include:

Aluminum exterior carpentry with hermetically sealed sliding doors and thermal aluminum blinds or interior curtains.

Built-in wardrobes with textile-style interiors and drawers in all bedrooms. Wall-mounted toilets with concealed cisterns and designer furniture with porcelain sinks and mirrors.

Transparent safety glass shower screens in both bathrooms.

LED lighting throughout the home, including the kitchen, living room, hallway, and bathrooms, as well as outdoor LED fixtures on facades, garden walls, and the solarium.