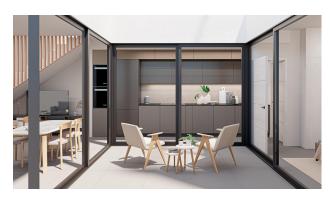

Modern Homes with Premium Features

Each townhouse boasts three bedrooms, two bathrooms, a private swimming pool, a spacious terrace, an interior patio, a rooftop solarium, and private parking. The properties are equipped with modern kitchens and bathrooms, pre-installed air conditioning, and high-quality finishes. Additional highlights include:

A fully equipped kitchen with Balay appliances or equivalent, including a refrigerator, ceramic hob, oven, microwave, extractor hood, and integrated dishwasher.

A private swimming pool with a stainless-steel shower, LED lighting, and complete purification system.