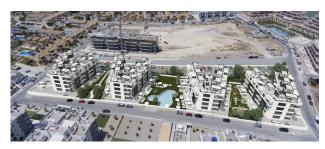

## NEW BUILD RESIDENTIAL COMPLEX IN VILLAMARTIN

New Build residential complex of 112 very cozy properties with 2 bedrooms and 2 bathrooms, of approximately 72m2 built, with modern distribution and with a large terraces. All properties are very well oriented, receiving light and heat from the sun throughout the year.

Residential consist of the ground floors with private garden, apartments with terraces and exclusive top floor penthouses with private solariums.

Common areas have a big swimming pool and a jacuzzi, large garden areas with a playground and an exercise area.