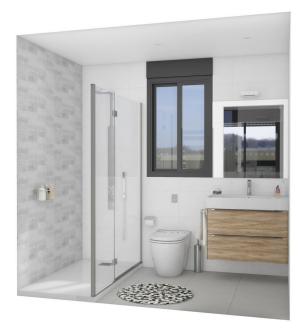

## €265,000

| Property type : Apartment | Swimming pool : Communal            | Built surface : | 72 m² |
|---------------------------|-------------------------------------|-----------------|-------|
| Location : Orihuela Costa | Garden : Private                    | Plot surface :  | 38 m² |
| Bedrooms: 2               |                                     |                 |       |
| Bathrooms: 2              |                                     |                 |       |
|                           |                                     |                 |       |
|                           |                                     |                 |       |
| 🖌 Lift                    | <ul> <li>Airconditioning</li> </ul> |                 |       |