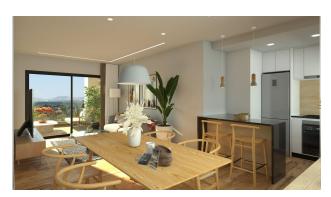

## 2 bedroom Penthouse in Los **Alcazares**

Ref: N8401

**Built surface:** 88 m<sup>2</sup> **Property type:** Penthouse **Swimming pool:** Communal

Location: Los Alcazares

Bedrooms: 2 Bathrooms: 2

Lift

Solarium