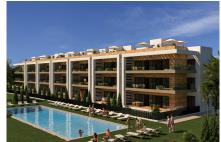

## NEW BUILD RESIDENTIAL COMPLEX NEAR LA SERENA GOLF, LOS ALCAZARES

This amazing complex will be formed by 244 apartments with 2 and 3 bedrooms, divided in 8 blocks and 20 private Villas.

Modern apartments in 3 floors (ground floor plus 2), ground floor with nice gardens, and some of them with private swimming pool and second floor with nice terraces and private solariums.

Corner apartments (4 per floor) and top floor apartments has 3 bedrooms and the rest 2 bedrooms.

East facing properties looking to the communal areas and West facing with wonderfull golf course views.

Complex with the communal pool and the communal areas.