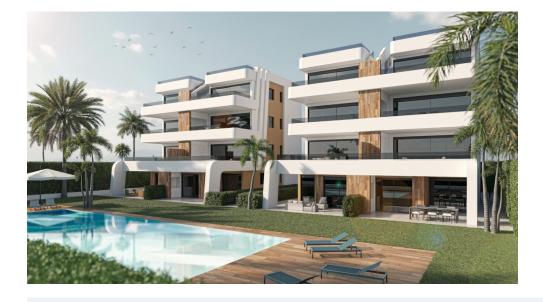

## 2 bedroom Apartment in Alhama De Murcia Ref: N6638

€189,900

73 m<sup>2</sup>

**Built surface :** 

Property type : Apartment Location : Alhama De Murcia Bedrooms : 2 Bathrooms : 2

Swimming pool : Communal

Lift

Pre-air conditioning

NEW BUILD APARTMENTS IN CONDADO DE ALHAMA GOLF COURSE

New Build residential complex of villas and apartments in Condado de Alhama.

Beautiful 8 apartments are distributed between ground, first, second and third floor, with two properties on each floor and a lift to move from one to other level.

There are a several community swimming pools, outdoor parking space for each apartment, storage area and terrace with Summer kitchen.

The top floor properties have a solarium.

The two ground floor apartments have 3 bedrooms and 2 fully-fitted bathrooms and the rest of the properties have 2 bedrooms and 2 fitted bathrooms as well.

Summer kitchen on the terraces.

Solarium on the top floors.

Outdoor parking space with storage area. Lift (from ground floor to 3rd floor).

Condado de Alhama Golf Resort is a fantastic Golf Resort with many facilities and services . A shopping centre, a sports centre, a variety of bars and restaurants, supermarkets and over 25 communal swimming pools and gardens.