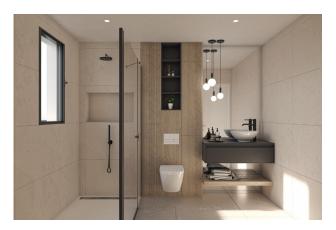

Lighting: inside the property (dining room, kitchen, corridors and bathrooms), as well as in outdoor areas.

Lined wardrobes with drawers and shelves.

Fully fitted bathrooms with vanity unit, suspended toilet, mirror, wall-mounted shower and shower screens. Pre-installation for ducted air conditioning.