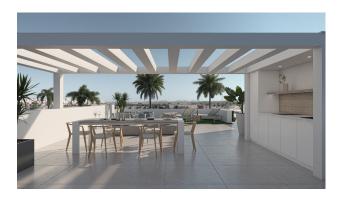

There are a several community swimming pools, outdoor parking space for each apartment, storage area and terrace with Summer kitchen.

The top floor properties have a solarium.

The two ground floor apartments have 3 bedrooms and 2 fully-fitted bathrooms and the rest of the properties have 2 bedrooms and 2 fitted bathrooms as well.

Summer kitchen on the terraces.

Solarium on the top floors.

Outdoor parking space with storage area. Lift (from ground floor to 3rd floor).

Condado de Alhama Golf Resort is a fantastic Golf Resort with many facilities and services . A shopping centre, a sports centre, a variety of bars and restaurants, supermarkets and over 25 communal swimming pools and gardens.