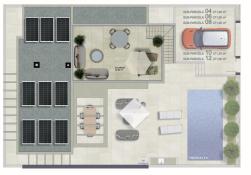

Additional Space and Customization Options

The properties include a raw basement of approximately 120 m<sup>2</sup>, accessed via a service door for easy maintenance and future use. For those looking to personalize their homes, there is the option to finish the basement at an additional cost, allowing for the installation of a garage ramp, creating extra rooms, or adding more functional spaces. Additionally, the solarium can be completed for an extra charge, providing even more outdoor living options.