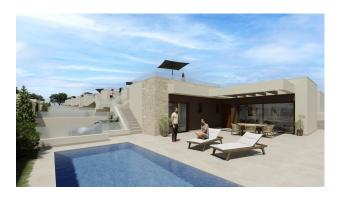

Key Features of the Villas

Each villa is designed on one level and features 3 spacious bedrooms and 2 bathrooms. The open-plan kitchen connects seamlessly to the living and dining area, creating a bright and inviting space perfect for entertaining. Each villa also boasts its own private swimming pool, offering an excellent outdoor living experience.

Additional Space and Customization Options

The properties include a raw basement of approximately 120 m<sup>2</sup>, accessed via a service door for easy maintenance and future use. For those looking to personalize their homes, there is the option to finish the basement at an additional cost, allowing for the installation of a garage ramp, creating extra rooms, or adding more functional spaces. Additionally, the solarium can be completed for an extra charge, providing even more outdoor living options.