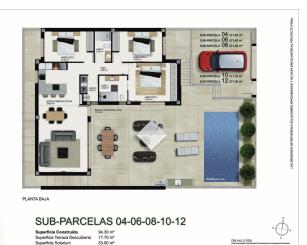

Key Features of the Villas

Each villa is designed on one level and features 3 spacious bedrooms and 2 bathrooms. The open-plan kitchen connects seamlessly to the living and dining area, creating a bright and inviting space perfect for entertaining. Each villa also boasts its own private swimming pool, offering an excellent outdoor living experience.

Additional Space and Customization Options

The properties include a raw basement of approximately 120 m<sup>2</sup>, accessed via a service door for easy maintenance and future use. For those looking to personalize their homes, there is the option to finish the basement at an additional cost, allowing for the installation of a garage ramp, creating extra rooms, or adding more functional spaces. Additionally, the solarium can be completed for an extra charge, providing even more outdoor living options.

 
 SUB-PARCELAS
 04-06-08-10-12

 Superficie Construida Superficies Terraza Descubierta Superficies Solution
 94.30 m<sup>3</sup>

 T/70 m<sup>3</sup>
 300 m<sup>3</sup>