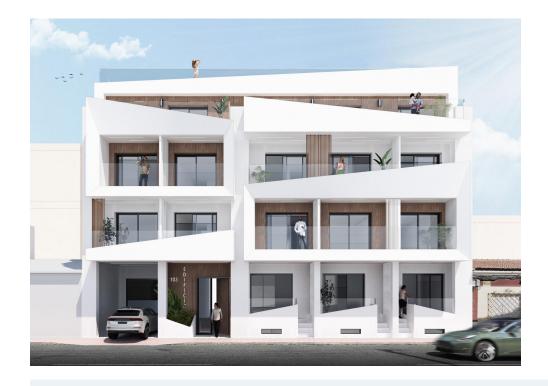

Lift

Solarium

Modern Apartments Just 250m from El Cura Beach in Torrevieja

New Development in Prime Location

This newly built apartment building is located just 250 meters from the famous El Cura Beach in Torrevieja, offering residents easy access to one of the most popular beaches in the area. The building consists of 17 units, featuring 1 and 2-bedroom apartments, each with 1 or 2 bathrooms. Additionally, there are penthouses available with private solariums and stunning sea views, perfect for enjoying the Mediterranean lifestyle.

Premium Amenities for Relaxation

Residents can take advantage of the rooftop community pool and solarium, ideal for unwinding after a day at the beach. The building also offers optional underground parking spaces and storage rooms, available for an additional cost, providing extra convenience and security for residents.