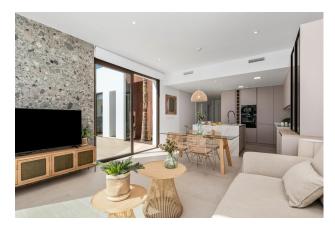

## Luxurious Villas with Modern Amenities

The villas include 3 spacious bedrooms, 2 bathrooms, an open-plan kitchen integrated with the living room, fitted wardrobes, a large terrace, a private pool, and a parking space. Some units also feature a basement, and a solarium is available as an option.