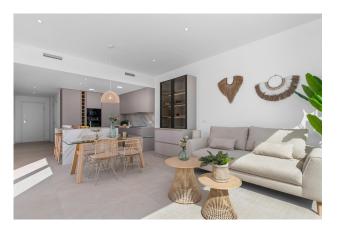

## Luxurious Villas with Modern Amenities

The villas include 3 spacious bedrooms, 2 bathrooms, an open-plan kitchen integrated with the living room, fitted wardrobes, a large terrace, a private pool, and a parking space. Some units also feature a basement, and a solarium is available as an option.