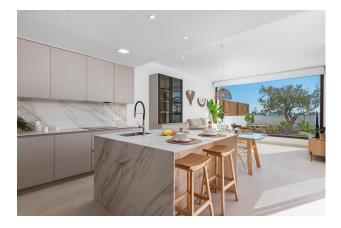

## Luxurious Villas with Modern Amenities

The villas include 3 spacious bedrooms, 2 bathrooms, an open-plan kitchen integrated with the living room, fitted wardrobes, a large terrace, a private pool, and a parking space. Some units also feature a basement, and a solarium is available as an option.