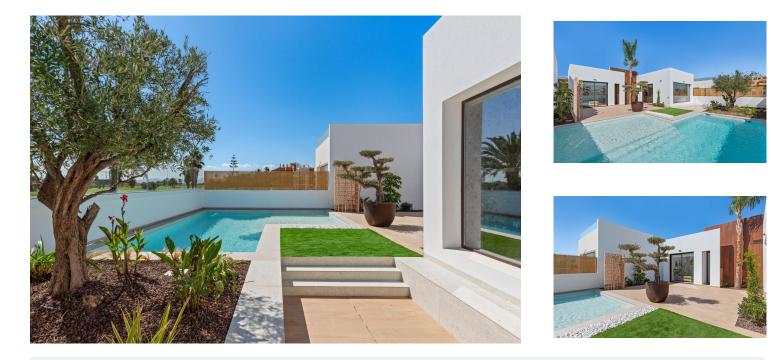

Pre-air conditioning

New Build Villas Front Line La Serena Golf in Los Alcázares

Discover a new residential complex in Los Alcázares, Murcia, featuring 16 modern apartments and penthouses with 2 or 3 bedrooms, alongside 8 exclusive villas. This development perfectly blends contemporary design, high quality, and functionality. Its unbeatable location offers stunning views of La Serena Golf and the Mar Menor.

## Luxurious Villas with Modern Amenities

The villas include 3 spacious bedrooms, 2 bathrooms, an open-plan kitchen integrated with the living room, fitted wardrobes, a large terrace, a private pool, and a parking space. Some units also feature a basement, and a solarium is available as an option.

## Prime Location by La Serena Golf Course

Located in the heart of the prestigious La Serena Golf course, known for its unique combination of lakes and lush greenery, the residential area offers a tranquil lifestyle. The golf course's strategic design incorporates water features in 16 of its 18 holes, providing a challenging yet enjoyable experience for golfers. Uniquely, the course is within walking distance of Los Alcázares town center, offering the perfect balance of peace and accessibility to local services.