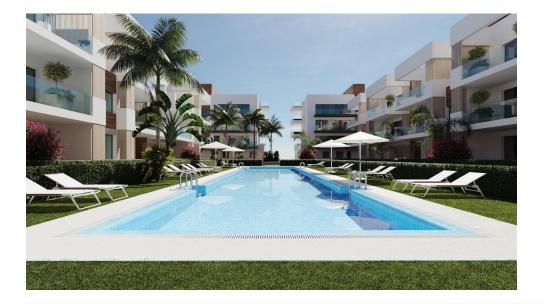

## NEW BUILD RESIDENTIAL IN SAN PEDRO DEL PINATAR

New Build residential complex of modern apartments and penthouses in San Pedro Del Pinatar .

Apartments and penthouses with 2 and 3 bedrooms, 2 bathrooms, with open plan kitchen with living area, large terraces, fitted wardrobes, fully equipped bathrooms, terraces.

Ground floor apartments has aprivate garden and top floor penthouses has private solarium.

Each property has underground parking with storage rooms

Landscaping and gardening in the common areas with a careful selection of species appropriate for the area. Complete installation of swimming pool with gresite finish, built-in lighting and with purification system and equipment in a built-in, floor-recessed cabin.