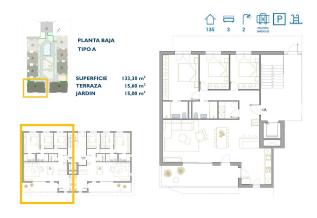

**Built surface:** 133 m<sup>2</sup>

**Plot surface:** 15 m<sup>2</sup>

~

Lift

Pre-air conditioning

## NEW BUILD RESIDENTIAL IN SAN PEDRO DEL PINATAR

New Build residential complex of modern apartments and penthouses in San Pedro Del Pinatar .

Apartments and penthouses with 2 and 3 bedrooms, 2 bathrooms, with open plan kitchen with living area, large terraces, fitted wardrobes, fully equipped bathrooms, terraces.

Ground floor apartments has aprivate garden and top floor penthouses has private solarium.

Each property has underground parking with storage rooms

Landscaping and gardening in the common areas with a careful selection of species appropriate for the area. Complete installation of swimming pool with gresite finish, built-in lighting and with purification system and equipment in a built-in, floor-recessed cabin.