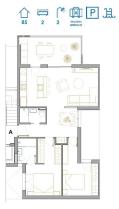

## NEW BUILD RESIDENTIAL IN SAN PEDRO DEL PINATAR

New Build residential complex of modern apartments and penthouses in San Pedro Del Pinatar .

Apartments and penthouses with 2 and 3 bedrooms, 2 bathrooms, with open plan kitchen with living area, large terraces, fitted wardrobes, fully equipped bathrooms, terraces. Ground floor apartments has aprivate garden and top floor penthouses has private solarium.