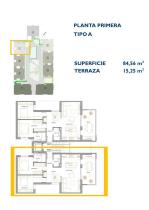

## NEW BUILD RESIDENTIAL IN SAN PEDRO DEL PINATAR

New Build residential complex of modern apartments and penthouses in San Pedro Del Pinatar .

Apartments and penthouses with 2 and 3 bedrooms, 2 bathrooms, with open plan kitchen with living area, large terraces, fitted wardrobes, fully equipped bathrooms, terraces. Ground floor apartments has aprivate garden and top floor penthouses has private solarium.

Murcia/Corvera airport is 30 minutes away and Alicante airport is an hour drive away.

PLANTA PRIMERA TIPO B

SUPERFICIE TERRAZA

-C

A → P → A
84,55 m<sup>3</sup>

ſ