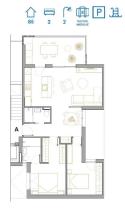

## 2 bedroom Penthouse in San Pedro del Pinatar

Ref: N8083

**Property type :** Penthouse **Swimming pool :** Communal **Built surface :** 84 m<sup>2</sup>

Location: San Pedro del Pinatar

**Bedrooms**: 2 **Bathrooms**: 2

Lift

Solarium

Pre-air conditioning