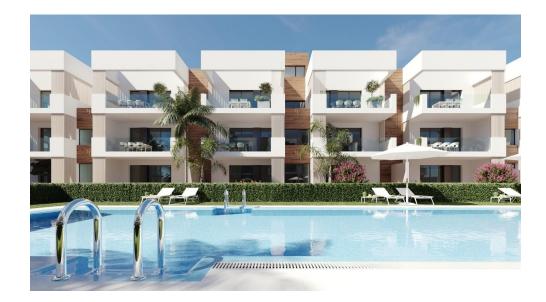

## NEW BUILD RESIDENTIAL IN SAN PEDRO DEL PINATAR

New Build residential complex of modern apartments and penthouses in San Pedro Del Pinatar .

Apartments and penthouses with 2 and 3 bedrooms, 2 bathrooms, with open plan kitchen with living area, large terraces, fitted wardrobes, fully equipped bathrooms, terraces.

Ground floor apartments has aprivate garden and top floor penthouses has private solarium.

Each property has underground parking with storage rooms

Landscaping and gardening in the common areas with a careful selection of species appropriate for the area. Complete installation of swimming pool with gresite finish, built-in lighting and with purification system and equipment in a built-in, floor-recessed cabin.