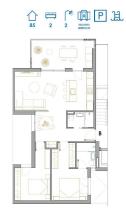

## 2 bedroom Penthouse in San Pedro del Pinatar

Ref: N8083

**Property type :** Penthouse **Swimming pool :** Communal **Built surface :** 84 m<sup>2</sup>

Location: San Pedro del Pinatar

**Bedrooms**: 2 **Bathrooms**: 2

Lift

Solarium

Pre-air conditioning