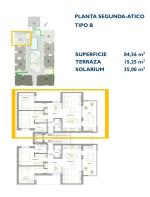

Murcia/Corvera airport is 30 minutes away and Alicante airport is an hour drive away.

PLANTA SEGUNDA-ATICO TIPO A

SUPERFICIE 84,56 m<sup>2</sup>
FERRAZA 15,25 m<sup>2</sup>
SOLARIUM 35,00 m<sup>2</sup>