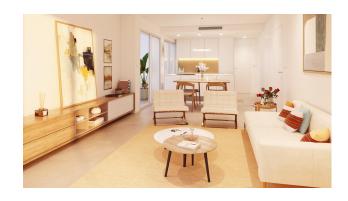

The kitchen is delivered fully furnished, leaving enough space for you to choose the appliances according to your preferences.

Only noble materials have been used, such as interior carpentry made entirely of wood and exterior Climalit/aluminium windows, ideal both for their design and for the high thermal-acoustic level they have.