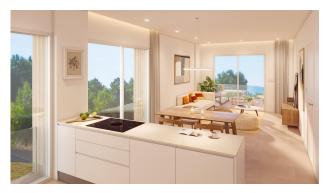

The kitchen is delivered fully furnished, leaving enough space for you to choose the appliances according to your preferences.

Only noble materials have been used, such as interior carpentry made entirely of wood and exterior Climalit/aluminium windows, ideal both for their design and for the high thermal-acoustic level they have.