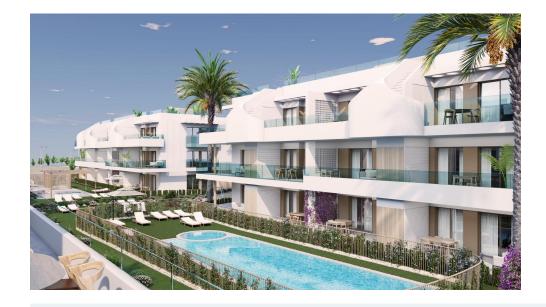

## NEW BUILD RESIDENTIAL COMPLEX IN PILAR DE LA HORADADA

New Build residential of apartments and penthouses with exceptional finishes in Pilar de la Horadada.

Ground floor apartments with private gardens, middle floor apartments with large terraces and top floor penthouses with private solariums.

All the terraces are south-facing.

 $\label{lem:automatic} \text{Automatic gates in the residential, both for pedestrian access and vehicle access.}$ 

The building is surrounded by gardens, it will also have a communal swimming pool, parking inside the complex and each property has its own private storage room.