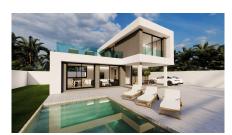

## NEW BUILD VILLA IN ROJALES

New Build modern villa in Rojales close to all amenities and services.

Designed to enjoy the open spaces throughout the villa, with a perfect combination of design and functionality. The house has a large basement with 2 storage spaces and a parking space. On the ground floor we find a large living room open to the kitchen. Also a room with access to the outside, a bathroom and a laundry room. The first floor has 2 bedrooms with en-suite bathrooms as well as a 40m2 terrace.

The villa has large open areas that connect to the garden and pool, with different living areas outside. It has a 32m2 swimming pool.

The materials used are of the highest quality, with details that make them a perfect home.