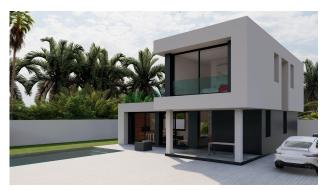

## NEW BUILD VILLA IN ROJALES

New Build modern villa in Rojales close to all amenities and services.

Designed to enjoy the open spaces throughout the villa, with a perfect combination of design and functionality. The house has a large basement with 2 storage spaces and a parking space. On the ground floor we find a large living room open to the kitchen. Also a room with access to the outside, a bathroom and a laundry room. The first floor has 2 bedrooms with en-suite bathrooms as well as a 40m2 terrace.

The villa has large open areas that connect to the garden and pool, with different living areas outside. It has a 32m2 swimming pool.

The materials used are of the highest quality, with details that make them a perfect home.