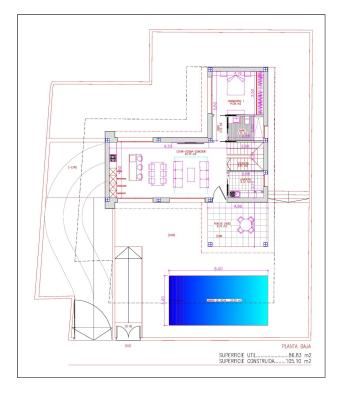

## NEW BUILD VILLA IN ROJALES

New Build modern villa in Rojales close to all amenities and services.

Designed to enjoy the open spaces throughout the villa, with a perfect combination of design and functionality. The house has a large basement with 2 storage spaces and a parking space. On the ground floor we find a large living room open to the kitchen. Also a room with access to the outside, a bathroom and a laundry room. The first floor has 2 bedrooms with en-suite bathrooms as well as a 40m2 terrace.