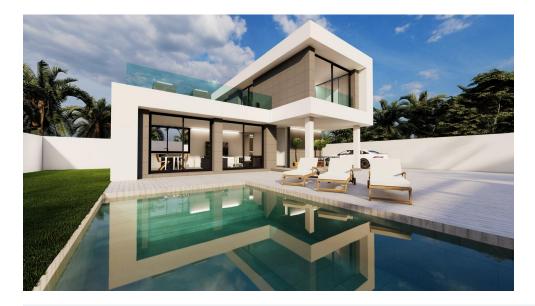

## NEW BUILD VILLA IN ROJALES

New Build modern villa in Rojales close to all amenities and services.

Designed to enjoy the open spaces throughout the villa, with a perfect combination of design and functionality. The house has a large basement with 2 storage spaces and a parking space. On the ground floor we find a large living room open to the kitchen. Also a room with access to the outside, a bathroom and a laundry room. The first floor has 2 bedrooms with en-suite bathrooms as well as a 40m2 terrace.

The villa has large open areas that connect to the garden and pool, with different living areas outside. It has a 32m2 swimming pool.

The materials used are of the highest quality, with details that make them a perfect home.