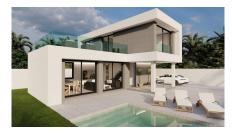

## NEW BUILD VILLA IN ROJALES

New Build modern villa in Rojales close to all amenities and services.

Designed to enjoy the open spaces throughout the villa, with a perfect combination of design and functionality. The house has a large basement with 2 storage spaces and a parking space. On the ground floor we find a large living room open to the kitchen. Also a room with access to the outside, a bathroom and a laundry room. The first floor has 2 bedrooms with en-suite bathrooms as well as a 40m2 terrace.

The villa has large open areas that connect to the garden and pool, with different living areas outside. It has a 32m2 swimming pool.

The materials used are of the highest quality, with details that make them a perfect home.