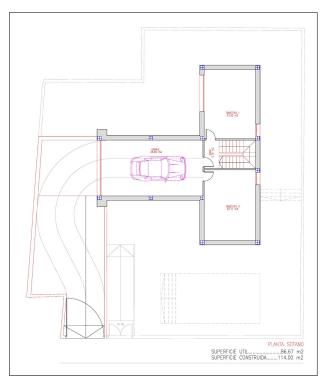

## NEW BUILD VILLA IN ROJALES

New Build modern villa in Rojales close to all amenities and services.

Designed to enjoy the open spaces throughout the villa, with a perfect combination of design and functionality. The house has a large basement with 2 storage spaces and a parking space. On the ground floor we find a large living room open to the kitchen. Also a room with access to the outside, a bathroom and a laundry room. The first floor has 2 bedrooms with en-suite bathrooms as well as a 40m2 terrace.