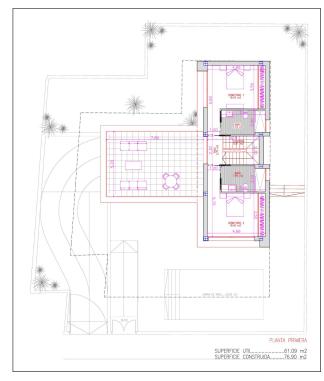

## NEW BUILD VILLA IN ROJALES

New Build modern villa in Rojales close to all amenities and services.

Designed to enjoy the open spaces throughout the villa, with a perfect combination of design and functionality. The house has a large basement with 2 storage spaces and a parking space. On the ground floor we find a large living room open to the kitchen. Also a room with access to the outside, a bathroom and a laundry room. The first floor has 2 bedrooms with en-suite bathrooms as well as a 40m2 terrace.