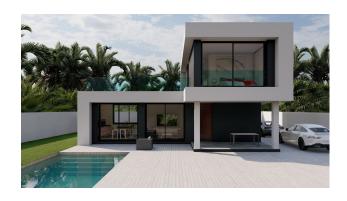

## NEW BUILD VILLA IN ROJALES

New Build modern villa in Rojales close to all amenities and services.

Designed to enjoy the open spaces throughout the villa, with a perfect combination of design and functionality. The house has a large basement with 2 storage spaces and a parking space. On the ground floor we find a large living room open to the kitchen. Also a room with access to the outside, a bathroom and a laundry room. The first floor has 2 bedrooms with en-suite bathrooms as well as a 40m2 terrace.

The villa has large open areas that connect to the garden and pool, with different living areas outside. It has a 32m2 swimming pool.

The materials used are of the highest quality, with details that make them a perfect home.