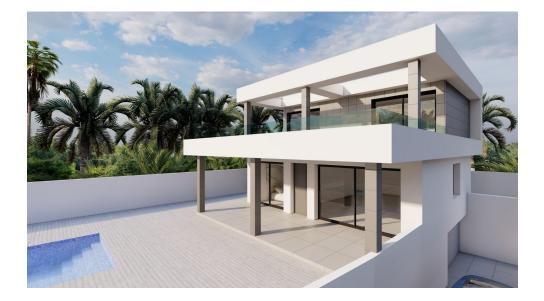

## NEW BUILD VILLA IN ROJALES

New Build modern villa in Rojales close to all amenities and services.

Designed to make the most of the open spaces around the villa, blending style with practicality. The house includes a spacious basement with 2 parking spaces.

Downstairs, there's a big living room connected to an open plan kitchen, a room with outdoor access, 2 bathrooms, and a laundry space. Upstairs, you'll find 2 bedrooms with their own bathrooms, plus a large terrace. This villa offers plenty of outdoor living space, connecting well with the garden and pool area, with different spots to relax outside, like its 35m2 covered terrace on the ground floor. There's also a 8x4 meters swimming pool. Using top-notch materials, this home is built to last and look great.