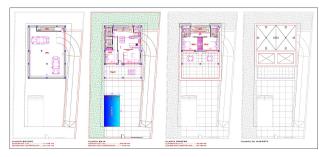

## NEW BUILD VILLA IN ROJALES

New Build modern villa in Rojales close to all amenities and services.

Designed to make the most of the open spaces around the villa, blending style with practicality. The house includes a spacious basement with 2 parking spaces.

Downstairs, there's a big living room connected to an open plan kitchen, a room with outdoor access, 2 bathrooms, and a laundry space. Upstairs, you'll find 2 bedrooms with their own bathrooms, plus a large terrace. This villa offers plenty of outdoor living space, connecting well with the garden and pool area, with different spots to relax outside, like its 35m2 covered terrace on the ground floor. There's also a 8x4 meters swimming pool. Using top-notch materials, this home is built to last and look great.