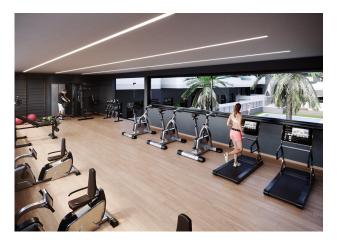

## €302,500

| Property type : Penthouse                | Swimming pool : Communal | Built surface :              | 115 m² |
|------------------------------------------|--------------------------|------------------------------|--------|
| Location : Santa Pola                    |                          |                              |        |
| Bedrooms : 2                             |                          |                              |        |
| Bathrooms : 2                            |                          |                              |        |
|                                          |                          |                              |        |
| ✔ Gym                                    | ✓ Lift                   | <ul> <li>Solarium</li> </ul> |        |
| <ul> <li>Pre-air conditioning</li> </ul> |                          |                              |        |

## NEW BUILD RESIDENTIAL COMPLEX IN SANTA POLA

New Build modern gated residential complex consisting of 1, 2 and 3 bedroom apartments and penthouses with 2 complete bathrooms. The complex consists of 4 staircases of flats with spacious landscaped communal areas, including swimming pool, relaxation area and gymnasium.