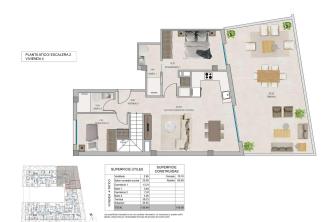

## €302,500

| Property type : Penthouse                | Swimming pool : Communal | Built surface :              | 115 m² |
|------------------------------------------|--------------------------|------------------------------|--------|
| Location : Santa Pola                    |                          |                              |        |
| Bedrooms : 2                             |                          |                              |        |
| Bathrooms : 2                            |                          |                              |        |
|                                          |                          |                              |        |
| ✔ Gym                                    | ✓ Lift                   | <ul> <li>Solarium</li> </ul> |        |
| <ul> <li>Pre-air conditioning</li> </ul> |                          |                              |        |