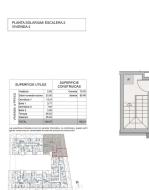

## €302,500

| Property type : Penthouse                | Swimming pool : Communal | Built surface :              | 115 m² |
|------------------------------------------|--------------------------|------------------------------|--------|
| Location : Santa Pola                    |                          |                              |        |
| Bedrooms : 2                             |                          |                              |        |
| Bathrooms : 2                            |                          |                              |        |
|                                          |                          |                              |        |
| ✔ Gym                                    | ✓ Lift                   | <ul> <li>Solarium</li> </ul> |        |
| <ul> <li>Pre-air conditioning</li> </ul> |                          |                              |        |