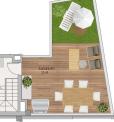

## €302,500

| Property type : Penthouse                | Swimming pool : Communal | Built surface :              | 115 m² |
|------------------------------------------|--------------------------|------------------------------|--------|
| Location : Santa Pola                    |                          |                              |        |
| Bedrooms : 2                             |                          |                              |        |
| Bathrooms : 2                            |                          |                              |        |
|                                          |                          |                              |        |
| ✔ Gym                                    | ✓ Lift                   | <ul> <li>Solarium</li> </ul> |        |
| <ul> <li>Pre-air conditioning</li> </ul> |                          |                              |        |

All properties have been carefully designed to provide you with an exceptional living experience, with high quality finishes and a modern style. Enjoy the spacious terraces, where you can relax, enjoy al fresco dining and watch the most spectacular sunsets.