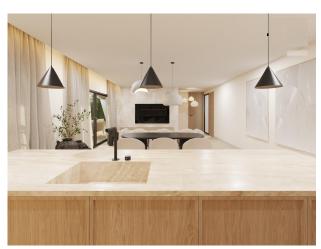

## NEW BUILD VILLA IN POLOP

Modern New Build villa in Alberca, Polop with wonderful views to the mountain and the sea.

Villas distributed over 2 floors, has 3 bedrooms, 3 bathrooms, open plan kitchen with living area, terrace and solarium, private garden with the pool and parking space for 2 cars.

- Fully equipped kitchen, with electrical appliances included.
- Complete bathrooms.
- Top quality floor and wall tiles.
- Top quality aluminium enclosures, with Climalit type glass and manual blinds.
- Pre-installation of air conditioning.