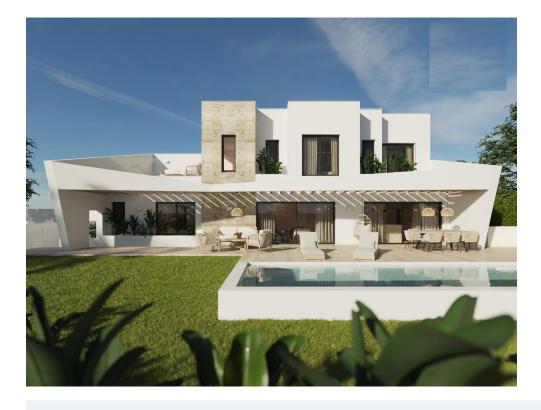

## NEW BUILD VILLA IN POLOP

Modern New Build villa in Alberca, Polop with wonderful views to the mountain and the sea.

Villas distributed over 2 floors, has 3 bedrooms, 3 bathrooms, open plan kitchen with living area, terrace and solarium, private garden with the pool and parking space for 2 cars.

## **C&CINMOASESORES** 3 bedroom Villa in Polop

Ref: N8191

€699,000

Property type: Villa

**Location:** Polop

Bedrooms: 3

Bathrooms: 3

**Swimming pool:** Private

Garden: Private

Views: Sea views

ь

**Built surface:** 172 m<sup>2</sup>

Plot surface :

612 m<sup>2</sup>

Pre-air conditioning