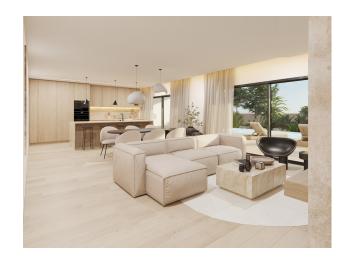

## NEW BUILD VILLA IN POLOP

Modern New Build villa in Alberca, Polop with wonderful views to the mountain and the sea.

Villas distributed over 2 floors, has 3 bedrooms, 3 bathrooms, open plan kitchen with living area, terrace and solarium, private garden with the pool and parking space for 2 cars.

- Fully equipped kitchen, with electrical appliances included.
- Complete bathrooms.
- Top quality floor and wall tiles.
- Top quality aluminium enclosures, with Climalit type glass and manual blinds.
- Pre-installation of air conditioning.