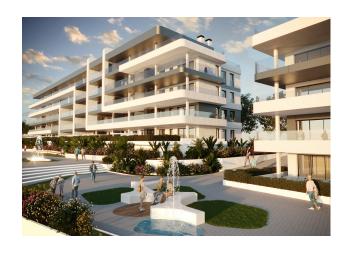

Whether alone, with your pet or with your loved ones, every spot you visit is designed to provide visual comfort and to keep you and your loved ones safe. During your strolls through the communal areas of the complex, you may find:

A large fountain finished in blue tiles.

A poolside area with natural grass.

Furniture spread throughout the plot on which to rest and contemplate the views of the complex.

Small areas of artificial lawn and ceramics with lustrous wood tone.