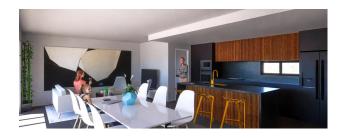

A very large living room plus dining and american kitchen, long glass sliding doors communicating with the exterior pool area, where there's a 8,5m pérgola that ensures maximum confort in the exterior, its masonry beam can hold a hung bubble chair or hammock.

Kitchen has a nice central island, and there's a convenient storage/laundry room with exterior exit.

When we enter the house, there's an amazing large glass looking at an exterior garden, this hall splits the house into the public and private areas.