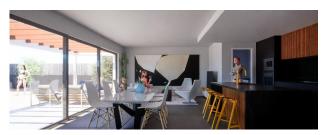

A very large living room plus dining and american kitchen, long glass sliding doors communicating with the exterior pool area, where there's a 8,5m pérgola that ensures maximum confort in the exterior, its masonry beam can hold a hung bubble chair or hammock.

Kitchen has a nice central island, and there's a convenient storage/laundry room with exterior exit.

When we enter the house, there's an amazing large glass looking at an exterior garden, this hall splits the house into the public and private areas.