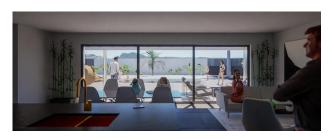

A very large living room plus dining and american kitchen, long glass sliding doors communicating with the exterior pool area, where there's a 8,5m pérgola that ensures maximum confort in the exterior, its masonry beam can hold a hung bubble chair or hammock.

Kitchen has a nice central island, and there's a convenient storage/laundry room with exterior exit.

When we enter the house, there's an amazing large glass looking at an exterior garden, this hall splits the house into the public and private areas.