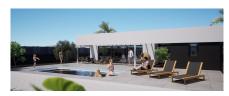

A very large living room plus dining and american kitchen, long glass sliding doors communicating with the exterior pool area, where there's a 8,5m pérgola that ensures maximum confort in the exterior, its masonry beam can hold a hung bubble chair or hammock.

Plot is very large, there 's a possibility of building a basement (with or without garage) and also an exterior chillout place close to the pool area, within the 5m legal setback from the border.

Small modifications can be made.