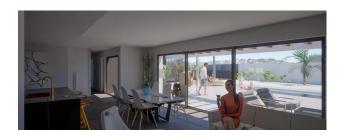

A very large living room plus dining and american kitchen, long glass sliding doors communicating with the exterior pool area, where there's a 8,5m pérgola that ensures maximum confort in the exterior, its masonry beam can hold a hung bubble chair or hammock.

Kitchen has a nice central island, and there's a convenient storage/laundry room with exterior exit.

When we enter the house, there's an amazing large glass looking at an exterior garden, this hall splits the house into the public and private areas.