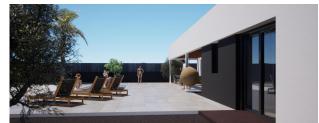

A very large living room plus dining and american kitchen, long glass sliding doors communicating with the exterior pool area, where there's a 8,5m pérgola that ensures maximum confort in the exterior, its masonry beam can hold a hung bubble chair or hammock.

Plot is very large, there 's a possibility of building a basement (with or without garage) and also an exterior chillout place close to the pool area, within the 5m legal setback from the border.

Small modifications can be made.