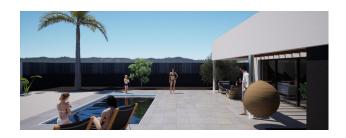

A very large living room plus dining and american kitchen, long glass sliding doors communicating with the exterior pool area, where there's a 8,5m pérgola that ensures maximum confort in the exterior, its masonry beam can hold a hung bubble chair or hammock.

Plot is very large, there 's a possibility of building a basement (with or without garage) and also an exterior chillout place close to the pool area, within the 5m legal setback from the border.

Small modifications can be made.