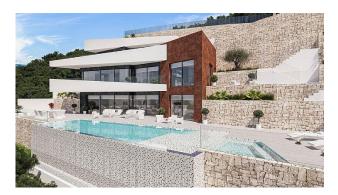

## NEW BUILD LUXURY VILLA IN BENNISA

Luxury New Build villa for sale in Benissa, with open views to Calpe.

Luxury villa in Benissa, modern architecture with infinity pool. This villa is built on a large plot with sea views.

It has 4 bedrooms and 4 bathrooms, open plan kitchen with the lounge area, large windows with direct access to the terrace, fitted wardrobes, private garden.

It also has underground garage for 2 vehicles and elevator, air conditioning, lift, barbecue, porch, Jacuzzi, storeroom, electrical appliances, satellite TV.