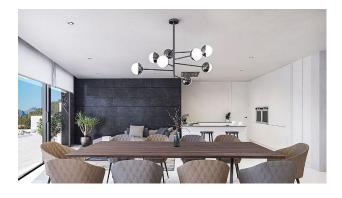

It has 4 bedrooms and 4 bathrooms, open plan kitchen with the lounge area, large windows with direct access to the terrace, fitted wardrobes, private garden.

It also has underground garage for 2 vehicles and elevator, air conditioning, lift, barbecue, porch, Jacuzzi, storeroom, electrical appliances, satellite TV.