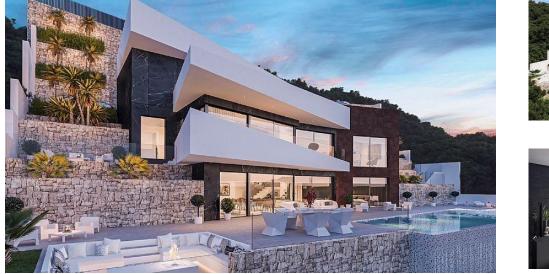

## NEW BUILD LUXURY VILLA IN BENNISA

Luxury New Build villa for sale in Benissa, with open views to Calpe.

Luxury villa in Benissa, modern architecture with infinity pool. This villa is built on a large plot with sea views.

It has 4 bedrooms and 4 bathrooms, open plan kitchen with the lounge area, large windows with direct access to the terrace, fitted wardrobes, private garden.

It also has underground garage for 2 vehicles and elevator, air conditioning, lift, barbecue, porch, Jacuzzi, storeroom, electrical appliances, satellite TV.