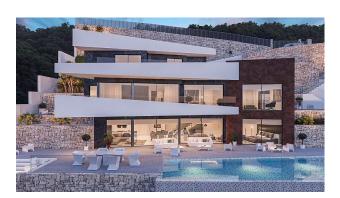

## NEW BUILD LUXURY VILLA IN BENNISA

Luxury New Build villa for sale in Benissa, with open views to Calpe.

Luxury villa in Benissa, modern architecture with infinity pool. This villa is built on a large plot with sea views.

It has 4 bedrooms and 4 bathrooms, open plan kitchen with the lounge area, large windows with direct access to the terrace, fitted wardrobes, private garden.

It also has underground garage for 2 vehicles and elevator, air conditioning, lift, barbecue, porch, Jacuzzi, storeroom, electrical appliances, satellite TV.