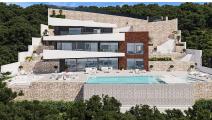

## NEW BUILD LUXURY VILLA IN BENNISA

Luxury New Build villa for sale in Benissa, with open views to Calpe.

Luxury villa in Benissa, modern architecture with infinity pool. This villa is built on a large plot with sea views.

It has 4 bedrooms and 4 bathrooms, open plan kitchen with the lounge area, large windows with direct access to the terrace, fitted wardrobes, private garden.

It also has underground garage for 2 vehicles and elevator, air conditioning, lift, barbecue, porch, Jacuzzi, storeroom, electrical appliances, satellite TV.