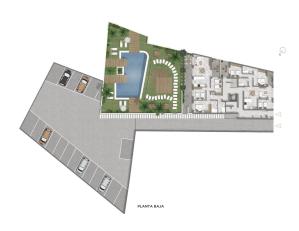

## NEW BUILD RESIDENTIAL COMPLEX IN GUARDAMAR DEL SEGURA

New Build residential complex located in the heart of Guardamar del Segura in a privileged location next to all services.

Residential made up of a 2 and 3 bedrooms apartments and 3 bedrooms penthouses, all has an open plan kitchen with spacious living room, fitted wardrobes, terrace, storage rooms.

A residential area with green areas and a community pool.

An options parking spaces on the ground floor at an extra cost.

Guardamar del Segura is a town located on the Costa Blanca South. With its 11 kilometers of natural beach and its large pine forest.