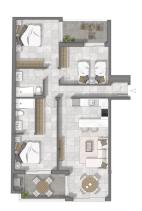

## 3 bedroom Apartment in Guardamar del Segura

Ref: N7108

€273,000

**Property type:** Apartment

Location: Guardamar del Segura

Bedrooms: 3
Bathrooms: 2

**Swimming pool:** Communal

Parking: Private parking

**Built surface:** 114 m<sup>2</sup>

Lift

Pre-air conditioning