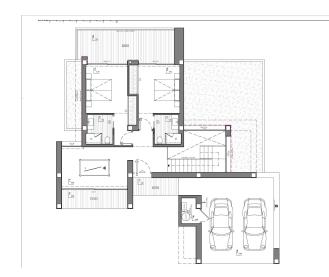

The villa has a private parking area on the top floor for up to two vehicles, since access to the villa is located on the same floor.

Once inside, we will find two bedrooms with a private bathroom and terrace to be able to enjoy the sea views at any time of the day.

We go down to the main floor where the main suite of this villa is located. A very spacious room with a modern walk-in dressing room with large wardrobes. The room's private bathroom will surprise you, starting with its large size. Its equipment, based on designer bathroom fittings from renowned brands, together with the possibility of taking baths with sea views, make it one of the most exclusive places of this villa

The villa has a kitchen equipped with top brand electrical appliances and a large island where you can cook with your family or with friends on long days. The living room provides a warm atmosphere thanks to the wide open spaces and natural light, a perfect place to just relax.