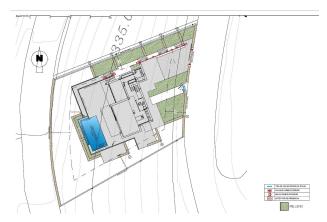

Garden: Private

Views: Sea views

**Built surface:** 239 m<sup>2</sup>

**Plot surface:** 932 m<sup>2</sup>

**~** 

Pre-air conditioning

Its modern architecture, based on straight lines, combined with the Mediterranean style blends perfectly with its surroundings. This villa has been completely designed to enhance functionality and comfort, without cutting back an ounce on design. The villa is surrounded by a large garden with indigenous plants and elements. A feature that particularly stands out is the natural stone walls.