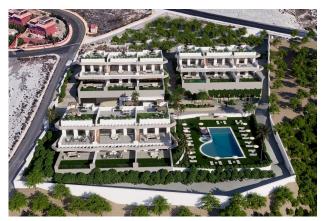

## NEW BUILD RESIDENTIAL COMPLEX IN FINESTRAT

New Build unique and exclusive high standing residential complex in Balcon de Finestrat.

This complex of modern bungalows with 2 and 3 bedrooms, all with 2 bathrooms, open plan kitchen with the living and dining room.

Top floor bungalows with private solarium and ground floor bungalows with private garden and possibility of private pool at an extra cost.

Properties has loads of natural light and designer island in the kitchen.

Lift in all homes.

Sustainable construction with energy certificate A.

Each property has private parking.

Indoor Fitness Gym.

Bio-healthy area for sports.

Communal swimming pool.

Indoor and outdoor LED lighting pack.

High quality materials and brands.

The properties have access to a large swimming pool and enjoy one of the best locations on the Costa Blanca. It is a great opportunity and privilege to be able to live with this environment of golf and beach, close to all amenities of all services considered one of the best places to invest.