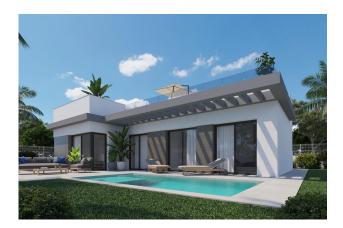

| Vivienda                    | 108.71 /4  | Arris .   |
| Befo 2                                 | 175 1                | Trausero                    | 5.52 m     | 210-      |
|                                        |                      |                             |            |           |
| Distribuidor                           | 2.90 m               |                             |            | 0.50      |
| Tr #25070                              | 4.30 m <sup>2</sup>  |                             |            |           |
| Tatal superficie dal                   | 96.10 m              |                             |            | 6         |
| Solarium                               | '03.70 m'            |                             |            |           |