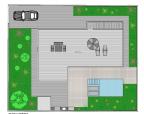

It stretches from the rivers Guadalest and Algar to the town of Villajoyosa, including the beaches of Albir and Benidorm; inland it borders Callosa and Guadalest.

|                                        |                      |                             |            | DRIENTADI |
|----------------------------------------|----------------------|-----------------------------|------------|-----------|
| Saltin-comedor cocina<br>Docinitorio 1 | 37.65 m <sup>2</sup> | Tetal superficie construida | 203.05 *** |           |
| Deemitorio 2                           | 10.15 m              |                             |            |           |
| Deemborio 3<br>Baño 1                  | 14.15 W              | Vivienda                    | 108.71 /4  | Arris .   |
| Befo 2                                 | 175 1                | Trausero                    | 5.52 m     | 210-      |
|                                        |                      |                             |            |           |
| Distribuidor                           | 2.90 m               |                             |            | 0.50      |
| Tr #25070                              | 4.30 m <sup>2</sup>  |                             |            |           |
| Tatal superficie dal                   | 96.10 m              |                             |            | 6         |
| Solarium                               | '03.70 m'            |                             |            |           |