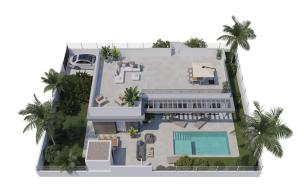

It stretches from the rivers Guadalest and Algar to the town of Villajoyosa, including the beaches of Albir and Benidorm; inland it borders Callosa and Guadalest.

|                                        |                      |                             |            | DRIENTADI |
|----------------------------------------|----------------------|-----------------------------|------------|-----------|
| Saltin-comedor cocina<br>Docinitorio 1 | 37.65 m <sup>2</sup> | Tetal superficie construida | 203.05 *** |           |
| Deemitorio 2                           | 10.15 m              |                             |            |           |
| Deemborio 3<br>Baño 1                  | 14.15 W              | Vivienda                    | 108.71 /4  | Arris .   |
| Befo 2                                 | 175 1                | Trausero                    | 5.52 m     | 210-      |
|                                        |                      |                             |            |           |
| Distribuidor                           | 2.90 m               |                             |            | 0.50      |
| Tr #25070                              | 4.30 m <sup>2</sup>  |                             |            |           |
| Tatal superficie dal                   | 96.10 m              |                             |            | 6         |
| Solarium                               | '03.70 m'            |                             |            |           |