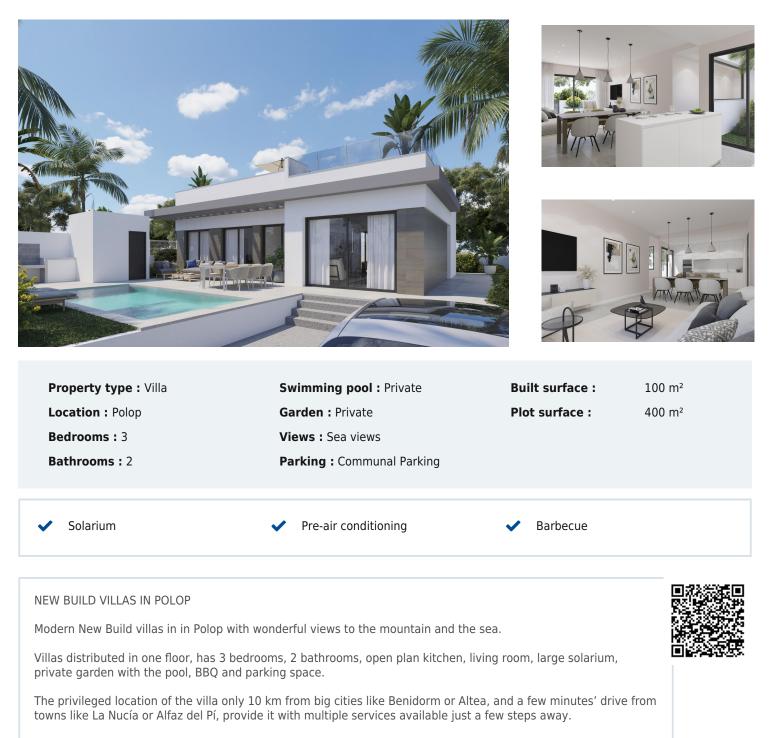

The city of Polop offers an amazing range of options for lovers of the great outdoors surrounded by nature and unparalleled peace.

The municipality enjoys a Mediterranean climate with cooler temperatures and cleaner air, despite being only 15 minutes from the coast.