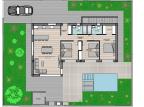

It stretches from the rivers Guadalest and Algar to the town of Villajoyosa, including the beaches of Albir and Benidorm; inland it borders Callosa and Guadalest.

|                                        |                      |                             |            | DRIENTADI |
|----------------------------------------|----------------------|-----------------------------|------------|-----------|
| Saltin-comedor cocina<br>Docinitorio 1 | 37.65 m <sup>2</sup> | Tetal superficie construida | 203.05 *** |           |
| Deemitorio 2                           | 10.15 m              |                             |            |           |
| Deemborio 3<br>Baño 1                  | 14.15 W              | Vivienda                    | 108.71 /4  | Arris .   |
| Befo 2                                 | 175 1                | Trausero                    | 5.52 m     | 210-      |
|                                        |                      |                             |            |           |
| Distribuidor                           | 2.90 m               |                             |            | 0.50      |
| Tr #25070                              | 4.30 m <sup>2</sup>  |                             |            |           |
| Tatal superficie dal                   | 96.10 m              |                             |            | 6         |
| Solarium                               | '03.70 m'            |                             |            |           |