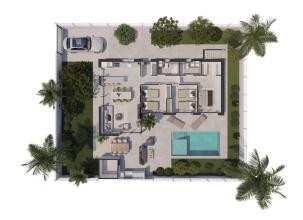

It stretches from the rivers Guadalest and Algar to the town of Villajoyosa, including the beaches of Albir and Benidorm; inland it borders Callosa and Guadalest.

|                                        |                      |                             |            | DRIENTADI |
|----------------------------------------|----------------------|-----------------------------|------------|-----------|
| Saltin-comedor cocina<br>Docinitorio 1 | 37.65 m <sup>2</sup> | Tetal superficie construida | 203.05 *** |           |
| Deemitorio 2                           | 10.15 m              |                             |            |           |
| Deemborio 3<br>Baño 1                  | 14.15 W              | Vivienda                    | 108.71 /4  | Arris .   |
| Befo 2                                 | 175 1                | Trausero                    | 5.52 m     | 210-      |
|                                        |                      |                             |            |           |
| Distribuidor                           | 2.90 m               |                             |            | 0.50      |
| Tr #25070                              | 4.30 m <sup>2</sup>  |                             |            |           |
| Tatal superficie dal                   | 96.10 m              |                             |            | 6         |
| Solarium                               | '03.70 m'            |                             |            |           |