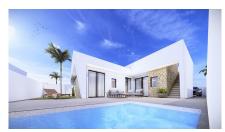

## NEW BUILD SEMI-DETACHED VILLAS IN ROLDAN

New Build 3 bedroom villas with parking to the front, feature stone walling, rear private swimming pool, large roof solarium and a storage room in Roldan, Torre-Pacheco.

The villas are equipped with a rear private swimming pool with outdoor shower, solarium, terrace areas, fully fitted kitchen and bathrooms with led mirror, lined wardrobes with drawers, interior/exterior lighting, pre installed air-conditioning.

Feature angled walls and stone cladding to the front and stairwell, really makes this villa pop with style.

The development is located in a residential area of Roldan, surrounded by services, parks, sports facilities, two Golf Courses and only 12 minutes from the stunning beaches of the Mediterranean and the Mar Menor.