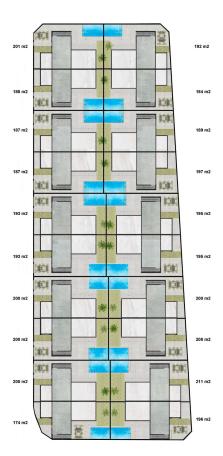

A select signature style development – just 20 one level contemporary villas – All enjoying generous plot sizes, with private swimming pool and roof solarium.

Roldan itself is a traditional town with all the local amenities you will need including Supermarkets, Restaurants, Bars, Health Clinic, Pharmacy, Police Station, Petrol Station, Mechanics, Dentists, Doctors and more.

Garden: Private

Parking: Communal Parking

**Built surface:** 80 m<sup>2</sup>

**Plot surface:** 189 m<sup>2</sup>

**~** 

Solarium

Pre-air conditioning