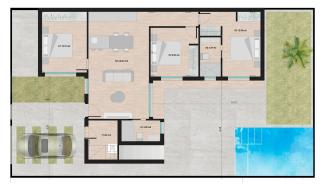

3 bedrooms (master bedroom en-suite) and separate family bathroom... designed with a contemporary 'eco' style and open plan concept, comprising a fitted kitchen and lounge-dining room, a storage room to the front and a private summer patio area.

The villas are equipped with a rear private swimming pool with outdoor shower, solarium, terrace areas, fully fitted kitchen and bathrooms with led mirror, lined wardrobes with drawers, interior/exterior lighting, pre installed air-conditioning.