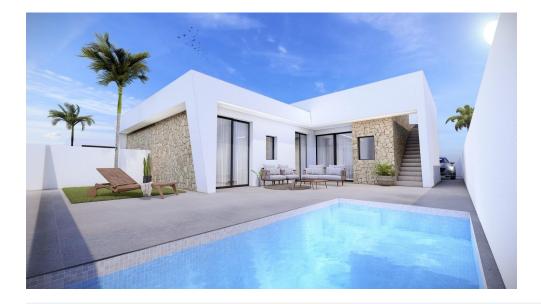

## NEW BUILD SEMI-DETACHED VILLAS IN ROLDAN

New Build 3 bedroom villas with parking to the front, feature stone walling, rear private swimming pool, large roof solarium and a storage room in Roldan, Torre-Pacheco.

The villas are equipped with a rear private swimming pool with outdoor shower, solarium, terrace areas, fully fitted kitchen and bathrooms with led mirror, lined wardrobes with drawers, interior/exterior lighting, pre installed air-conditioning.

Feature angled walls and stone cladding to the front and stairwell, really makes this villa pop with style.

The development is located in a residential area of Roldan, surrounded by services, parks, sports facilities, two Golf Courses and only 12 minutes from the stunning beaches of the Mediterranean and the Mar Menor.