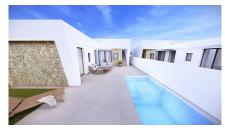

## NEW BUILD SEMI-DETACHED VILLAS IN ROLDAN

New Build 3 bedroom villas with parking to the front, feature stone walling, rear private swimming pool, large roof solarium and a storage room in Roldan, Torre-Pacheco.

The villas are equipped with a rear private swimming pool with outdoor shower, solarium, terrace areas, fully fitted kitchen and bathrooms with led mirror, lined wardrobes with drawers, interior/exterior lighting, pre installed air-conditioning.