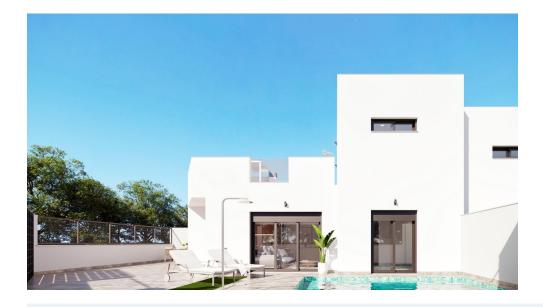

## NEW BUILD RESIDENTIAL IN TORRE-PACHECO

New build development of 8 townhouses and quads located in Torre-Pacheco Modern properties with 2 bedrooms and 2 bathrooms, open plan kitchen with living room, fitted wardrobes, terrace, private solarium, garden with the pool and parking space.

The exteriors are no less impressive, including a private swimming pool and a large solarium with summer kitchen so you can enjoy the sun all year round. In addition, the properties have pre-installation for electric car chargers.