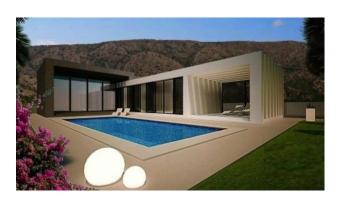

## NEW BUILD VILLA IN PINOSO

New Build Luxury Designed Villa in Pinoso, province Alicante.

Luxury 3 bedrooms 2 bathrooms villa with open plan kitchen with dinning-lounge area, private pool and covered terrace.

Villa have been designed with large windows to allow for light and open-plan rooms afford the innovative additional space.

A excellent build-quality with contemporary fittings, as well as the impressive location an exemplary infrastructure with an unspoilt, panoramic view of mountains and valleys filled with Almond and Olive trees and vineyards producing the local wine makes this area a modern oasis of well-being, and Nature surrounding is splendidly in abundance.