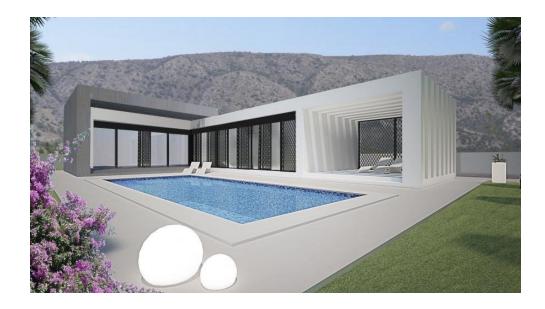

## NEW BUILD VILLA IN PINOSO

New Build Luxury Designed Villa in Pinoso, province Alicante.

Luxury 3 bedrooms 2 bathrooms villa with open plan kitchen with dinning-lounge area, private pool and covered terrace.

Villa have been designed with large windows to allow for light and open-plan rooms afford the innovative additional space.

A excellent build-quality with contemporary fittings, as well as the impressive location an exemplary infrastructure with an unspoilt, panoramic view of mountains and valleys filled with Almond and Olive trees and vineyards producing the local wine makes this area a modern oasis of well-being, and Nature surrounding is splendidly in abundance.