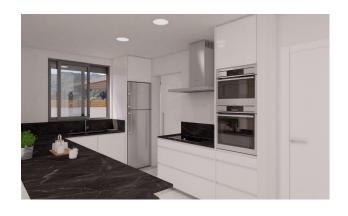

Kitchen with white furniture and national granite

Interior LED throughout the house and on the porch

Double glazing, interior doors and white fitted wardrobes.

Pavement around the house and swimming pool and car parking area, gravel, lawns and plants.