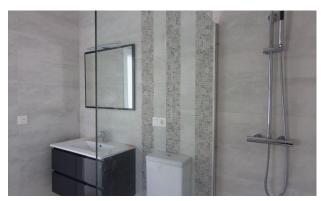

## Included in the price:

Appliances: hob, oven, extractor, dishwasher, fridge and washing machine.

Air conditioning with heat pump, installation + machine

Bathrooms with bathroom furniture with mirror, shower enclosure and taps