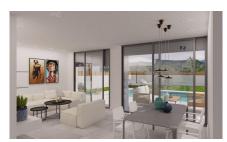

## MODERN VILLA BETWEEN SEA AND MOUNTAINS

Fantastic new built Villa built on a plot of 400m2 in Aspe.

The villa has a constructed area of 140.17m2, on one floor, with a porch of 19.20m2, a living-dining-kitchen of 41.50m2, 3 bedrooms, 2 bathrooms, a gallery.