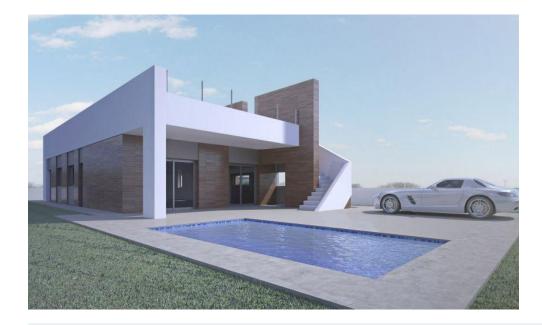

## MODERN VILLA BETWEEN SEA AND MOUNTAINS

Fantastic new built Villa built on a plot of 400m2 in Aspe.

The villa has a constructed area of 140.17m2, on one floor, with a porch of 19.20m2, a living-dining-kitchen of 41.50m2, 3 bedrooms, 2 bathrooms, a gallery.

Vehicle door automatic door and pedestrian door.

Pool

If you are looking for a quiet environment, close to typical Spanish villages, surrounded by mountains and about 30 minutes from the sea, this is your home!