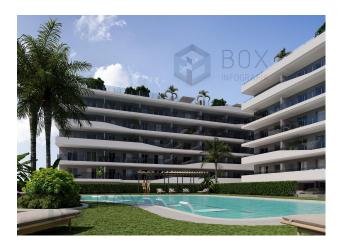

## NEW BUILD RESIDENTIAL COMPLEX IN SANTA POLA

Modern gated residential complex comprising 3 blocks of apartmwnts with large landscaped communal areas including a swimming pool with water beds, children's playground, pergola and bicycle parking.

The residential has 3 and 2 bedrooms apartments, both types include 2 full bathrooms, open plan kitchen with living room, fitted wardrobes, terrace, parking space.

They have a common garden, swimming pool with beach-type entrance, equipped with showers and a large wooden pergola. It has landscaped areas with palm trees and vegetation, all of which are illuminated. In the central part of the pool there is a shallower area where the water beds are located.