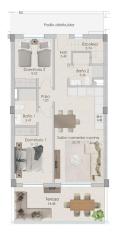

## 2 bedroom Penthouse in Santa Pola

€420,000

| Property type : Penthouse<br>Location : Santa Pola | Swimming pool : Communal<br>Views : Sea views | Built surface :                         | 146 m² |
|----------------------------------------------------|-----------------------------------------------|-----------------------------------------|--------|
| Bedrooms : 2<br>Bathrooms : 2                      | Parking : Communal Parking                    |                                         |        |
| ✔ Lift                                             | <ul> <li>Solarium</li> </ul>                  | <ul> <li>Pre-air conditionir</li> </ul> | ng     |

The residential has 3 and 2 bedrooms apartments, both types include 2 full bathrooms, open plan kitchen with living room, fitted wardrobes, terrace, parking space.

They have a common garden, swimming pool with beach-type entrance, equipped with showers and a large wooden pergola. It has landscaped areas with palm trees and vegetation, all of which are illuminated. In the central part of the pool there is a shallower area where the water beds are located.