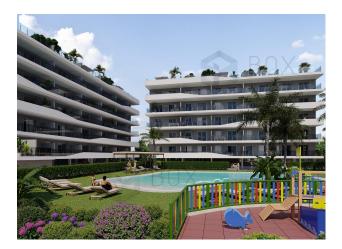

## NEW BUILD RESIDENTIAL COMPLEX IN SANTA POLA

Modern gated residential complex comprising 3 blocks of apartmwnts with large landscaped communal areas including a swimming pool with water beds, children's playground, pergola and bicycle parking.

The residential has 3 and 2 bedrooms apartments, both types include 2 full bathrooms, open plan kitchen with living room, fitted wardrobes, terrace, parking space.

They have a common garden, swimming pool with beach-type entrance, equipped with showers and a large wooden pergola. It has landscaped areas with palm trees and vegetation, all of which are illuminated. In the central part of the pool there is a shallower area where the water beds are located.