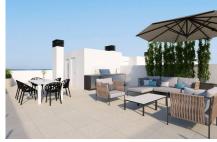

## 2 bedroom Penthouse in Santa Pola

€420,000

| Property type : Penthouse<br>Location : Santa Pola | Swimming pool : Communal<br>Views : Sea views | Built surface :                         | 146 m² |
|----------------------------------------------------|-----------------------------------------------|-----------------------------------------|--------|
| Bedrooms : 2<br>Bathrooms : 2                      | Parking : Communal Parking                    |                                         |        |
| ✔ Lift                                             | <ul> <li>Solarium</li> </ul>                  | <ul> <li>Pre-air conditionir</li> </ul> | ng     |