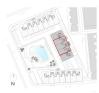

## NEW BUILD RESIDENTIAL COMPLEX IN SANTA POLA

Modern gated residential complex comprising 3 blocks of apartmwnts with large landscaped communal areas including a swimming pool with water beds, children's playground, pergola and bicycle parking.

The residential has 3 and 2 bedrooms apartments, both types include 2 full bathrooms, open plan kitchen with living room, fitted wardrobes, terrace, parking space.

They have a common garden, swimming pool with beach-type entrance, equipped with showers and a large wooden pergola. It has landscaped areas with palm trees and vegetation, all of which are illuminated. In the central part of the pool there is a shallower area where the water beds are located.