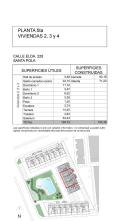

## 2 bedroom Penthouse in Santa Pola

€420,000

| Property type : Penthouse<br>Location : Santa Pola | Swimming pool : Communal<br>Views : Sea views | Built surface :                         | 146 m² |
|----------------------------------------------------|-----------------------------------------------|-----------------------------------------|--------|
| Bedrooms : 2<br>Bathrooms : 2                      | Parking : Communal Parking                    |                                         |        |
| ✔ Lift                                             | <ul> <li>Solarium</li> </ul>                  | <ul> <li>Pre-air conditionir</li> </ul> | ng     |

The residential has 3 and 2 bedrooms apartments, both types include 2 full bathrooms, open plan kitchen with living room, fitted wardrobes, terrace, parking space.

They have a common garden, swimming pool with beach-type entrance, equipped with showers and a large wooden pergola. It has landscaped areas with palm trees and vegetation, all of which are illuminated. In the central part of the pool there is a shallower area where the water beds are located.