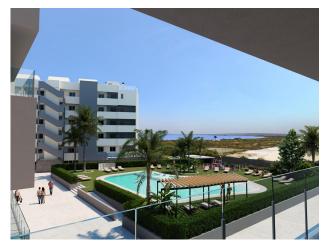

## NEW BUILD RESIDENTIAL COMPLEX IN SANTA POLA

Modern gated residential complex comprising 3 blocks of apartmwnts with large landscaped communal areas including a swimming pool with water beds, children's playground, pergola and bicycle parking.

The residential has 3 and 2 bedrooms apartments, both types include 2 full bathrooms, open plan kitchen with living room, fitted wardrobes, terrace, parking space.

They have a common garden, swimming pool with beach-type entrance, equipped with showers and a large wooden pergola. It has landscaped areas with palm trees and vegetation, all of which are illuminated. In the central part of the pool there is a shallower area where the water beds are located.