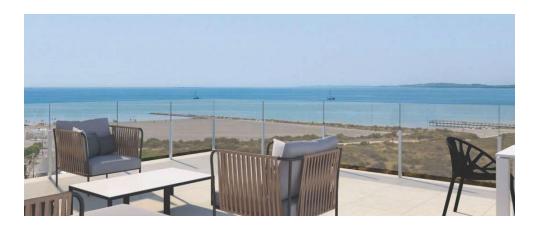

## 2 bedroom Penthouse in Santa Pola

€420,000

| Property type : Penthouse<br>Location : Santa Pola | Swimming pool : Communal<br>Views : Sea views | Built surface :                         | 146 m² |
|----------------------------------------------------|-----------------------------------------------|-----------------------------------------|--------|
| Bedrooms : 2<br>Bathrooms : 2                      | Parking : Communal Parking                    |                                         |        |
| ✔ Lift                                             | <ul> <li>Solarium</li> </ul>                  | <ul> <li>Pre-air conditionir</li> </ul> | ng     |