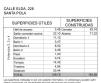

## 2 bedroom Penthouse in Santa Pola

€420,000

| Property type : Penthouse<br>Location : Santa Pola | Swimming pool : Communal<br>Views : Sea views | Built surface :                         | 146 m² |
|----------------------------------------------------|-----------------------------------------------|-----------------------------------------|--------|
| Bedrooms : 2<br>Bathrooms : 2                      | Parking : Communal Parking                    |                                         |        |
| ✔ Lift                                             | <ul> <li>Solarium</li> </ul>                  | <ul> <li>Pre-air conditionir</li> </ul> | ng     |