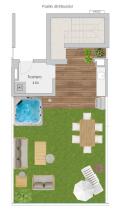

## 2 bedroom Penthouse in Santa Pola

€420,000

| Property type : Penthouse<br>Location : Santa Pola | Swimming pool : Communal<br>Views : Sea views | Built surface :                         | 146 m² |
|----------------------------------------------------|-----------------------------------------------|-----------------------------------------|--------|
| Bedrooms : 2<br>Bathrooms : 2                      | Parking : Communal Parking                    |                                         |        |
| ✔ Lift                                             | <ul> <li>Solarium</li> </ul>                  | <ul> <li>Pre-air conditionir</li> </ul> | ng     |

The residential has 3 and 2 bedrooms apartments, both types include 2 full bathrooms, open plan kitchen with living room, fitted wardrobes, terrace, parking space.

They have a common garden, swimming pool with beach-type entrance, equipped with showers and a large wooden pergola. It has landscaped areas with palm trees and vegetation, all of which are illuminated. In the central part of the pool there is a shallower area where the water beds are located.