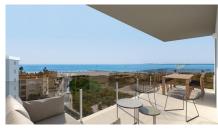

## 2 bedroom Penthouse in Santa Pola

€420,000

| Property type : Penthouse<br>Location : Santa Pola | Swimming pool : Communal<br>Views : Sea views | Built surface :                         | 146 m² |
|----------------------------------------------------|-----------------------------------------------|-----------------------------------------|--------|
| Bedrooms : 2<br>Bathrooms : 2                      | Parking : Communal Parking                    |                                         |        |
| ✔ Lift                                             | <ul> <li>Solarium</li> </ul>                  | <ul> <li>Pre-air conditionir</li> </ul> | ng     |