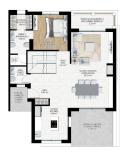

Villa with 3 spacious bedrooms, open plan kitchen with spacious living room, fitted wardrobes, terrace, private garden with the pool, garage in the basement, storeroom.

These homes are designed to suit your lifestyle.

Strategically located just 5 minutes from the Norwegian school and 7 minutes from the picturesque Albir beach, these modern homes offer the best of both worlds: convenience and tranquillity.

| GROUND FLOOR                               |                        | PLANTA BAJA<br>SUPERDOES UTLES (m)                        |                     |
|--------------------------------------------|------------------------|-----------------------------------------------------------|---------------------|
|                                            |                        |                                                           |                     |
| YORK USEFUE                                | 96,40                  | YORKLORIL                                                 | 96.4                |
| BULDED SURFACE (m²)                        |                        | SUPERIORS CONSTRUENS (HV)                                 |                     |
| CUOSED<br>COVERED TERRACE<br>COVERED PORCH | 95,30<br>15,85<br>4,85 | CERRADA PLANTA BAJA.<br>TERRADA CUBERTO<br>PORCHE CUBERTO | 95.3<br>15.0<br>4.0 |
| TOTAL BUILT                                | 112.40                 | FOTAL CONSTRUIDA                                          | 112.0               |