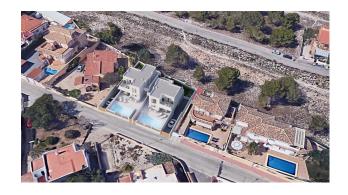

## NEW BUILD SEMI-DETACHED VILLAS IN ALFAZ DEL PI

New Build development of 2 semi-detached villas in Alfaz del Pi.

Situated in a serene and peaceful setting close to the charming village of Alfaz del Pi and with magnificent views of the Bay of Altea.

Strategically located just 5 minutes from the Norwegian school and 7 minutes from the picturesque Albir beach, these modern homes offer the best of both worlds: convenience and tranquillity.

| GROUND FLOOR                               |                        | PLANTA BAJA<br>SUPERDOES UTLES (m)                        |                     |
|--------------------------------------------|------------------------|-----------------------------------------------------------|---------------------|
|                                            |                        |                                                           |                     |
| YORK USEFUE                                | 96,40                  | YORKLORIL                                                 | 96.4                |
| BULDED SURFACE (m²)                        |                        | SUPERIORS CONSTRUENS (HV)                                 |                     |
| CUOSED<br>COVERED TERRACE<br>COVERED PORCH | 95,30<br>15,85<br>4,85 | CERRADA PLANTA BAJA.<br>TERRADA CUBERTO<br>PORCHE CUBERTO | 95.3<br>15.0<br>4.0 |
| TOTAL BUILT                                | 112.40                 | FOTAL CONSTRUIDA                                          | 112.0               |