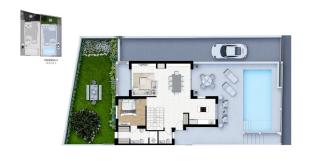

Villa with 3 spacious bedrooms, open plan kitchen with spacious living room, fitted wardrobes, terrace, private garden with the pool, garage in the basement, storeroom.

These homes are designed to suit your lifestyle.

Strategically located just 5 minutes from the Norwegian school and 7 minutes from the picturesque Albir beach, these modern homes offer the best of both worlds: convenience and tranquillity.

| GROUND FLOOR                               |                        | PLANTA BAJA<br>SUPERDOES UTLES (m)                        |                     |
|--------------------------------------------|------------------------|-----------------------------------------------------------|---------------------|
|                                            |                        |                                                           |                     |
| YORK USEFUE                                | 96,40                  | YORKLORIL                                                 | 96.4                |
| BULDED SURFACE (m²)                        |                        | SUPERIORS CONSTRUENS (HV)                                 |                     |
| CUOSED<br>COVERED TERRACE<br>COVERED PORCH | 95,30<br>15,85<br>4,85 | CERRADA PLANTA BAJA.<br>TERRADA CUBERTO<br>PORCHE CUBERTO | 95.3<br>15.0<br>4.0 |
| TOTAL BUILT                                | 112.40                 | FOTAL CONSTRUIDA                                          | 112.0               |