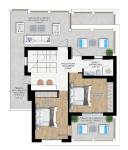

Villa with 3 spacious bedrooms, open plan kitchen with spacious living room, fitted wardrobes, terrace, private garden with the pool, garage in the basement, storeroom.

These homes are designed to suit your lifestyle.

Strategically located just 5 minutes from the Norwegian school and 7 minutes from the picturesque Albir beach, these modern homes offer the best of both worlds: convenience and tranquillity.

| GROUND FLOOR                               |                        | PLANTA BAJA<br>SUPERDOES UTLES (m)                        |                     |
|--------------------------------------------|------------------------|-----------------------------------------------------------|---------------------|
|                                            |                        |                                                           |                     |
| YORK USEFUE                                | 96,40                  | YORKLORIL                                                 | 96.4                |
| BULDED SURFACE (m²)                        |                        | SUPERIORS CONSTRUENS (HV)                                 |                     |
| CUOSED<br>COVERED TERRACE<br>COVERED PORCH | 95,30<br>15,85<br>4,85 | CERRADA PLANTA BAJA.<br>TERRADA CUBERTO<br>PORCHE CUBERTO | 95.3<br>15.0<br>4.0 |
| TOTAL BUILT                                | 112.40                 | FOTAL CONSTRUIDA                                          | 112.0               |