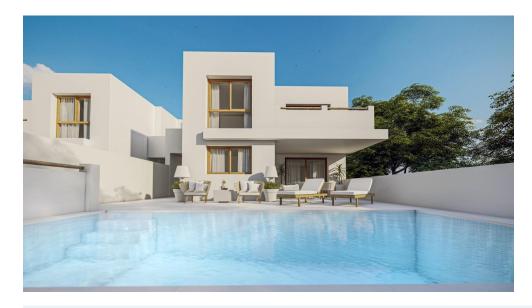

## NEW BUILD SEMI-DETACHED VILLAS IN ALFAZ DEL PI

New Build development of 2 semi-detached villas in Alfaz del Pi.

Situated in a serene and peaceful setting close to the charming village of Alfaz del Pi and with magnificent views of the Bay of Altea.

Villa with 3 spacious bedrooms, open plan kitchen with spacious living room, fitted wardrobes, terrace, private garden with the pool, garage in the basement, storeroom.

These homes are designed to suit your lifestyle.

Strategically located just 5 minutes from the Norwegian school and 7 minutes from the picturesque Albir beach, these modern homes offer the best of both worlds: convenience and tranquillity.

| GROUND FLOOR                               |                        | PLANTA BAJA<br>SUPERDOES UTLES (m)                        |                     |
|--------------------------------------------|------------------------|-----------------------------------------------------------|---------------------|
|                                            |                        |                                                           |                     |
| YORK USEFUE                                | 96,40                  | YORKLORIL                                                 | 96.4                |
| BULDED SURFACE (m²)                        |                        | SUPERIORS CONSTRUENS (HV)                                 |                     |
| CUOSED<br>COVERED TERRACE<br>COVERED PORCH | 95,30<br>15,85<br>4,85 | CERRADA PLANTA BAJA.<br>TERRADA CUBERTO<br>PORCHE CUBERTO | 95.3<br>15.0<br>4.0 |
| TOTAL BUILT                                | 112.40                 | FOTAL CONSTRUIDA                                          | 112.0               |