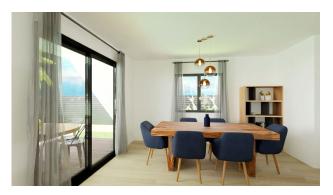

The property is distributed in two large areas:

Day area: Where we find a large living-dining room with open plan kitchen (kitchen furniture included) that connects with the large porch of modern character through its two large windows, leading to the outdoor garden area and why not... to the pool. As an extra space it has a laundry area strategically placed in the distribution of the house where it will be very easily accessible from anywhere in the house.