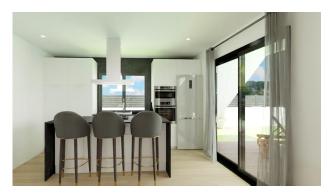

The property is distributed in two large areas:

Day area: Where we find a large living-dining room with open plan kitchen (kitchen furniture included) that connects with the large porch of modern character through its two large windows, leading to the outdoor garden area and why not... to the pool. As an extra space it has a laundry area strategically placed in the distribution of the house where it will be very easily accessible from anywhere in the house.