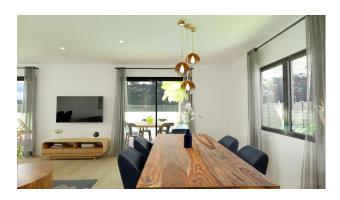

The property is distributed in two large areas:

Day area: Where we find a large living-dining room with open plan kitchen (kitchen furniture included) that connects with the large porch of modern character through its two large windows, leading to the outdoor garden area and why not... to the pool. As an extra space it has a laundry area strategically placed in the distribution of the house where it will be very easily accessible from anywhere in the house.