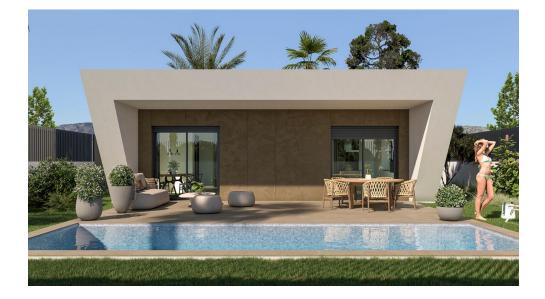

## NEW BUILD VILLAS IN HONDON DE LAS NIEVES

Discover the elegance and comfort of these beautiful 108m2 detached villas, designed to offer you an exceptional lifestyle, all on the ground floor.

Enjoy the privacy offered by this villa, where you can relax in your own garden, create an oasis of tranquillity, or even add a swimming pool ( at an extra cost) to enjoy the warm summer days.

The property is distributed in two large areas:

Day area: Where we find a large living-dining room with open plan kitchen (kitchen furniture included) that connects with the large porch of modern character through its two large windows, leading to the outdoor garden area and why not... to the pool. As an extra space it has a laundry area strategically placed in the distribution of the house where it will be very easily accessible from anywhere in the house.

Located in a quiet and residential environment, this villa allows you to enjoy the privacy and tranquillity you desire, while being within walking distance to amenities, shops, supermarkets, restaurants. It is the perfect balance between serene seclusion and the convenience of modern living. In this urbanisation in Hondón de las Nieves, every day is an opportunity to connect with the world.