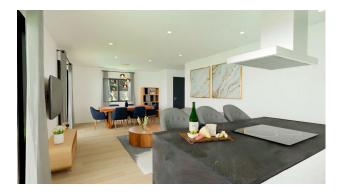

The property is distributed in two large areas:

Day area: Where we find a large living-dining room with open plan kitchen (kitchen furniture included) that connects with the large porch of modern character through its two large windows, leading to the outdoor garden area and why not... to the pool. As an extra space it has a laundry area strategically placed in the distribution of the house where it will be very easily accessible from anywhere in the house.