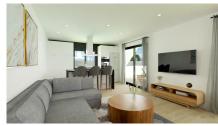

The property is distributed in two large areas:

Day area: Where we find a large living-dining room with open plan kitchen (kitchen furniture included) that connects with the large porch of modern character through its two large windows, leading to the outdoor garden area and why not... to the pool. As an extra space it has a laundry area strategically placed in the distribution of the house where it will be very easily accessible from anywhere in the house.