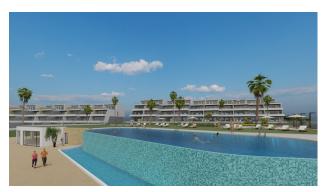

Swimming pool: Communal

Bedrooms: 2

Bathrooms: 2

Gym

Lift

NEW BUILD LUXURY RESIDENTIAL COMPLEX WITH SEA VIEWS IN FINESTRAT

New Build Luxury residential complex of bungalow apartments, duplexes and penthouses in Finestrat.

A complex with large common areas:

- -Infinity pool
- -Paddle courts
- -Covered heated pool

- -Meeting room and shared work
  -A large pedestrian and bicycle path that runs through all the common spaces.
- -Large masses of vegetation