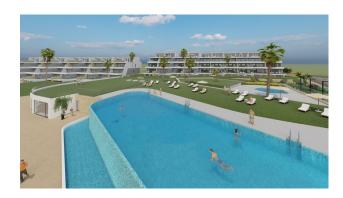

Swimming pool: Communal

Bedrooms: 2

Bathrooms: 2

Gym

Lift

NEW BUILD LUXURY RESIDENTIAL COMPLEX WITH SEA VIEWS IN FINESTRAT

New Build Luxury residential complex of bungalow apartments, duplexes and penthouses in Finestrat.

A complex with large common areas:

- -Infinity pool
- -Paddle courts
- -Covered heated pool

- -Meeting room and shared work
  -A large pedestrian and bicycle path that runs through all the common spaces.
- -Large masses of vegetation