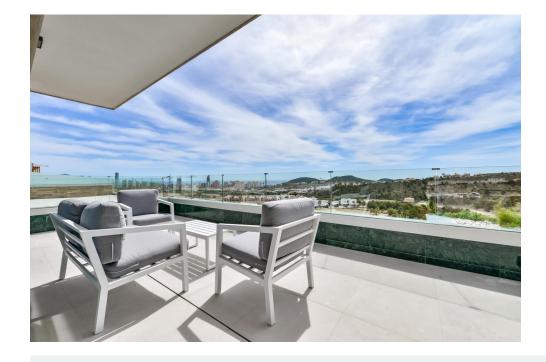

## 2 bedroom Penthouse in **Finestrat**

Ref: N6590

Property type: Penthouse

Pre-air conditioning

**Built surface:** 150 m<sup>2</sup>

Solarium

**Location**: Finestrat

Views: Sea views

Beautiful penthouse has 2 bedrooms 2 bathrooms, open plan kitchen with the lounge area, fitted wardrobes and big terrace with incredible views of the Benidorm skyline.

Each property has private parking space and storeroom.