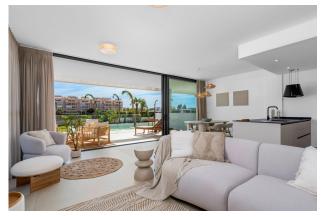

NEW BUILD RESIDENTIAL COMPLEX IN MAR DE CRISTAL

New Build modern residential complex of apartments and penthouses located very close to the promenade and the long lovely sandy beaches of Mar de Cristal.

You can choose from ground floor apartments with a private garden, mid-floor apartments with a terrace, and penthouses with private solarium. Properties has 2 or 3 bedrooms and 2 bathrooms.

The apartments have a modern design, presenting an open plan living area, combining the kitchen, dining area and lounge, into a large space with access to the terrace.

The master bedroom has a private bathroom.

Built with top quality finishes, fitted wardrobes, pre-installation of ducted A/C, a storage room, and a underground parking space.

All the daily necessities, like supermarkets, bars and restaurants, are available all year 'round and are located close to the complex.