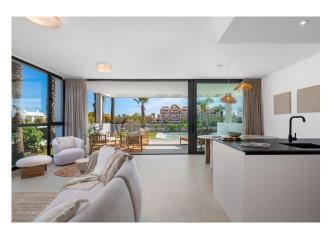

You can choose from ground floor apartments with a private garden, mid-floor apartments with a terrace, and penthouses with private solarium. Properties has 2 or 3 bedrooms and 2 bathrooms.

The apartments have a modern design, presenting an open plan living area, combining the kitchen, dining area and lounge, into a large space with access to the terrace.

The master bedroom has a private bathroom.

Built with top quality finishes, fitted wardrobes, pre-installation of ducted A/C, a storage room, and a underground parking space.

All the daily necessities, like supermarkets, bars and restaurants, are available all year 'round and are located close to the complex.