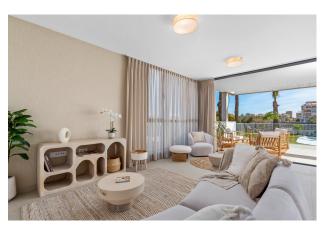

You can choose from ground floor apartments with a private garden, mid-floor apartments with a terrace, and penthouses with private solarium. Properties has 2 or 3 bedrooms and 2 bathrooms.

The apartments have a modern design, presenting an open plan living area, combining the kitchen, dining area and lounge, into a large space with access to the terrace.

The master bedroom has a private bathroom.

Built with top quality finishes, fitted wardrobes, pre-installation of ducted A/C, a storage room, and a underground parking space.

All the daily necessities, like supermarkets, bars and restaurants, are available all year 'round and are located close to the complex.