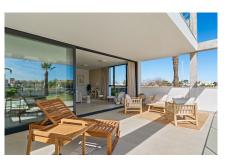

You can choose from ground floor apartments with a private garden, mid-floor apartments with a terrace, and penthouses with private solarium. Properties has 2 or 3 bedrooms and 2 bathrooms.

The apartments have a modern design, presenting an open plan living area, combining the kitchen, dining area and lounge, into a large space with access to the terrace.