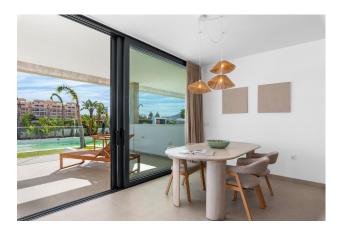

You can choose from ground floor apartments with a private garden, mid-floor apartments with a terrace, and penthouses with private solarium. Properties has 2 or 3 bedrooms and 2 bathrooms.

The apartments have a modern design, presenting an open plan living area, combining the kitchen, dining area and lounge, into a large space with access to the terrace.

The master bedroom has a private bathroom.

Built with top quality finishes, fitted wardrobes, pre-installation of ducted A/C, a storage room, and a underground parking space.

All the daily necessities, like supermarkets, bars and restaurants, are available all year 'round and are located close to the complex.