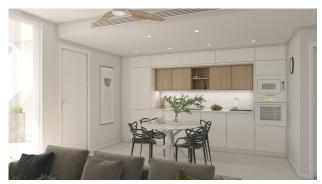

The homes offer an open plan living area, combining kitchen with pantry in some cases, dining room and a spacious living room with access to the terrace. The bedrooms have spacious built-in closets and the master bedroom also has an en-suite bathroom. Small details make these apartments unique!