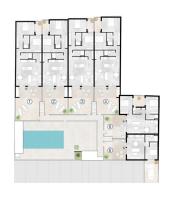

MASTERPLAN PLANTA BAJA / MASTERPLAN GROUND FLOOR

| VIVIENDA 01 | 101.47 |
|-------------|--------|
| VIVIENDA 02 | 99.85  |
| WWENDA 03   | 101.98 |
| WWENDA 04   | 106.51 |
| VIVIENDA 05 | 83.21  |
| VIVIENDA 06 | 58.31  |
| VIVIENDA 07 | 86.32  |
| VIVIENDA 08 | 85.30  |
| VIVIENDA 09 | 87.18  |
| VIVIENDA 10 | 91.86  |
| WWENDA 11   | 71,46  |
|             |        |