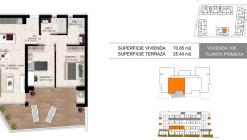

## 2 bedroom Apartment in Orihuela Costa Ref: N7540

## €259,000

| Property type : Apartment<br>Location : Orihuela Costa | Swimming pool : Communal      | Built surface :        | 75 m² |
|--------------------------------------------------------|-------------------------------|------------------------|-------|
| Bedrooms : 2<br>Bathrooms : 2                          |                               |                        |       |
| ✓ Lift                                                 | <ul> <li>Furnished</li> </ul> | ✓ Pre-air conditioning | g     |

## NEW BUILD RESIDENTIAL COMPLEX IN LOS ALTOS

New Build modern apartments and penthouses with an open plan kitchen and living room, 2 bedrooms, 2 bathrooms, spacious terraces and lovely common areas in Los Altos.