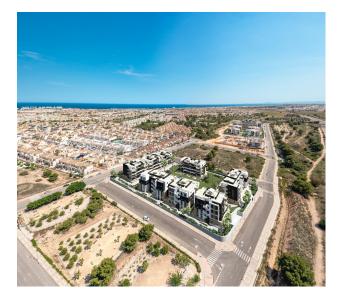

Los Altos on the Orihuela Costa is situated just south of Torrevieja on the Costa Blanca in Spain.

Los Altos is located just 10 minutes away from the award winning beaches of Orihuela Costa, the largest shopping centre, La Zenia Boulevard or the well-known golf course of Villamartin.

Los Altos is situated between the capitals of Alicante and Murcia provinces.

Los Altos is 45 minutes from Alicante airport, and 50 minutes from Murcia's Corvera airport.

8 45 1 2 3 BEALA ORI/PEA

| and the families of the second se |
|----------------------------------------------------------------------------------------------------------------|
|                                                                                                                |
|                                                                                                                |
|                                                                                                                |