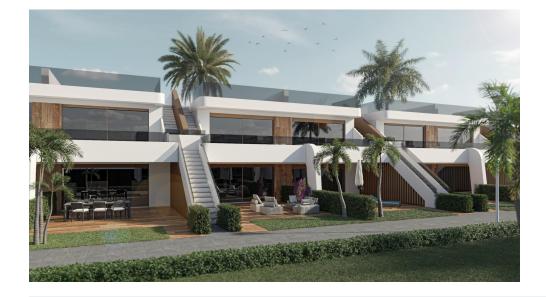

| 90 | m² |  |
|----|----|--|
| 20 | m² |  |

NEW BUILD BUNGALOW APARTMENTS IN CONDADO DE ALHAMA GOLE COURSE

New Build exclusive complex of 18 bungalows apartments in Condado de Alhama.

Beautiful bungalows with 2 or 3 bedrooms and 2 bathrooms, been designed with the wellbeing and guality of life of their inhabitants in mind.

Residential offers spacious communal areas, including several communal swimming pools, one of which is heated, where you can enjoy moments of relaxation and fun.

In addition, the complex has landscaped areas for strolling and enjoying the surroundings, as well as parking areas designed for the convenience of residents.

The ground floor bungalows have 3 bedrooms and generous gardens, ideal for spending time outdoors and organising get-together with family and friends.

The top floors, on the other hand, have 2 bedrooms and a spacious solarium that allows you to make the most of the sunlight and views of the natural surroundings.