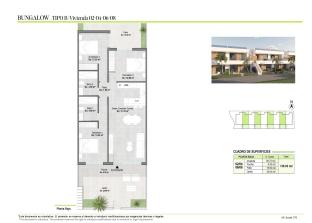

## €208,900

Property type : Bungalow Location : Alhama De Murcia Bedrooms: 3 Bathrooms: 2

Swimming pool : Communal Garden : Private

| Built surface : | 90 m² |
|-----------------|-------|
| Plot surface :  | 20 m² |

| 90 | m² |  |
|----|----|--|
| 20 | m² |  |

NEW BUILD BUNGALOW APARTMENTS IN CONDADO DE ALHAMA GOLE COURSE

New Build exclusive complex of 18 bungalows apartments in Condado de Alhama.

Beautiful bungalows with 2 or 3 bedrooms and 2 bathrooms, been designed with the wellbeing and guality of life of their inhabitants in mind.