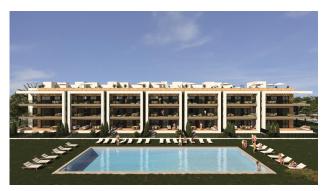

## NEW BUILD RESIDENTIAL COMPLEX NEAR LA SERENA GOLF, LOS ALCAZARES

This amazing complex will be formed by 244 apartments with 2 and 3 bedrooms, divided in 8 blocks and 20 private Villas.

Modern apartments in 3 floors (ground floor plus 2), ground floor with nice gardens, and some of them with private swimming pool and second floor with nice terraces and private solariums.

Corner apartments (4 per floor) and top floor apartments has 3 bedrooms and the rest 2 bedrooms.

East facing properties looking to the communal areas and West facing with wonderfull golf course views.

Complex with the communal pool and the communal areas.