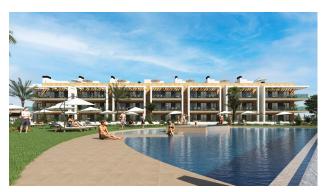

Corner apartments (4 per floor) and top floor apartments has 3 bedrooms and the rest 2 bedrooms.

East facing properties looking to the communal areas and West facing with wonderfull golf course views.

Complex with the communal pool and the communal areas.

Every apartment have their own parking space and private storage on the basement, included on the price.

Residential located in a frontline of the prestigious golf course "La Serena Golf". This golf course is well renowned for its lakes and vegetation that interweave with the golf course. The water and lakes are present in 16 of the 18 holes, but all the course is designed to offer the golfer different strategies in each hole. Another aspect that makes this golf course unique is that it's connected by walking to the city centre, something impossible to find in other golf locations that allow us to enjoy the calm and the beauty of the area without refusing the access to the services that Los Alcázares offers.