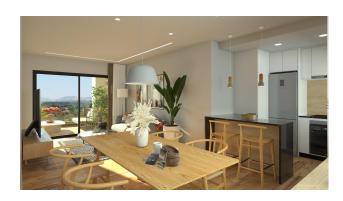

## 2 bedroom Apartment in Los Alcazares

Ref: N8128

**Property type :** Apartment **Swimming pool :** Communal **Built surface :** 83 m<sup>2</sup>

**Location:** Los Alcazares

Bedrooms: 2
Bathrooms: 2

Lift

Pre-air conditioning