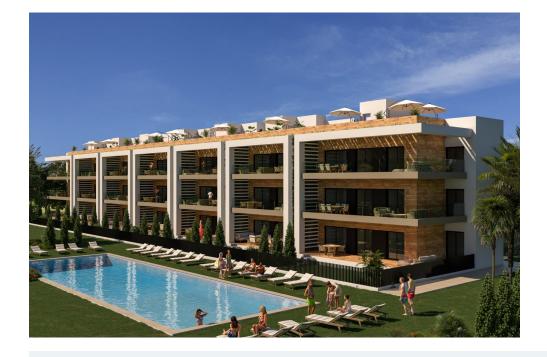

## NEW BUILD RESIDENTIAL COMPLEX NEAR LA SERENA GOLF, LOS ALCAZARES

This amazing complex will be formed by 244 apartments with 2 and 3 bedrooms, divided in 8 blocks and 20 private Villas.

Modern apartments in 3 floors (ground floor plus 2), ground floor with nice gardens, and some of them with private swimming pool and second floor with nice terraces and private solariums.

Corner apartments (4 per floor) and top floor apartments has 3 bedrooms and the rest 2 bedrooms.

East facing properties looking to the communal areas and West facing with wonderfull golf course views.

Complex with the communal pool and the communal areas.

Every apartment have their own parking space and private storage on the basement, included on the price.

Residential located in a frontline of the prestigious golf course "La Serena Golf". This golf course is well renowned for its lakes and vegetation that interweave with the golf course. The water and lakes are present in 16 of the 18 holes, but all the course is designed to offer the golfer different strategies in each hole. Another aspect that makes this golf course unique is that it's connected by walking to the city centre, something impossible to find in other golf locations that allow us to enjoy the calm and the beauty of the area without refusing the access to the services that Los Alcázares offers.