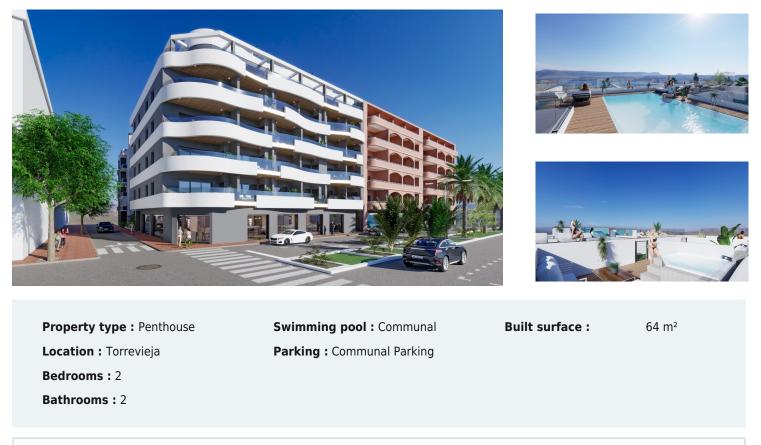

## NEW BUILD PENTHOUSES IN TORREVIEJA

New Build avant-garde design five-storey development in Torrevieja with 34 exclusive properties offers a variety of living options, from stylish apartments to penthouses with breathtaking panoramic views.

Every corner of residential has been carefully planned to maximise space and natural light, creating bright and welcoming environments that invite well-being.

Residential majestically located in the heart of Torrevieja, consolidating itself as a residential development full of elegance and modernity. Its strategic location ensures that residents will feel part of this amazing city with easy access to a variety of services and attractions.

It is a unique opportunity to invest in a sophisticated lifestyle in the heart of Torrevieja!

Its unrivalled location, avant-garde design and meticulous attention to detail ensure that this residential development is much more than a place to live: it is a home where dreams take shape and life is lived to the fullest.