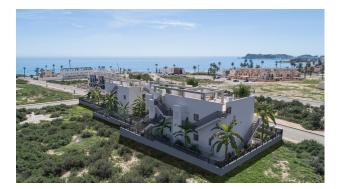

## NEW BUILD RESIDENTIAL COMPLEX IN PUERTO MAZARRON

New Build residential with community pool of 12 bungalow apartments with 2 and 3 bedrooms, 2 bathrooms, open plan kitchen with the lounge area, fitted wardrobes. They are delivered furnished and with air conditioning!

Ground floor bungalows with private garden and first floor bungalows with private solarium.

Each bungalow has garage and storage room in the basement.

This residencial is a private and closed urbanization with community pool and located just a few minutes from El Alamillo beach.