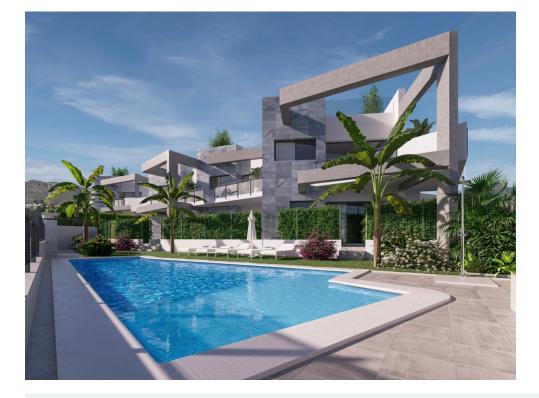

## NEW BUILD RESIDENTIAL COMPLEX IN PUERTO MAZARRON

New Build residential with community pool of 12 bungalow apartments with 2 and 3 bedrooms, 2 bathrooms, open plan kitchen with the lounge area, fitted wardrobes. They are delivered furnished and with air conditioning!

Ground floor bungalows with private garden and first floor bungalows with private solarium.

Each bungalow has garage and storage room in the basement.

This residencial is a private and closed urbanization with community pool and located just a few minutes from El Alamillo beach.