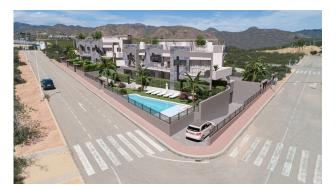

## NEW BUILD RESIDENTIAL COMPLEX IN PUERTO MAZARRON

New Build residential with community pool of 12 bungalow apartments with 2 and 3 bedrooms, 2 bathrooms, open plan kitchen with the lounge area, fitted wardrobes. They are delivered furnished and with air conditioning!

Ground floor bungalows with private garden and first floor bungalows with private solarium.

Each bungalow has garage and storage room in the basement.

This residencial is a private and closed urbanization with community pool and located just a few minutes from El Alamillo beach.