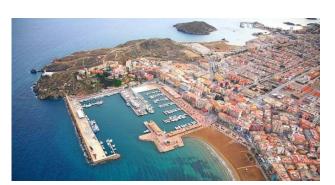

The municipality of Mazarrón is located in south of the Region of Murcia, about 72Km from the capital of Murcia.

Puerto de Mazarrón has golden sandy beaches.

Here you can find restaurants just a few metres away. It also has a tourist information point.