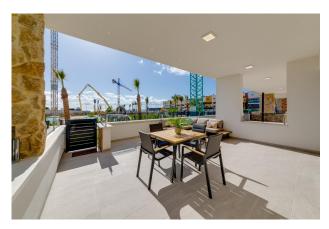

## 2 bedroom Penthouse in **Orihuela Costa**

Ref: N6455

Property type: Penthouse

Location: Orihuela Costa

Pre-air conditioning

Bedrooms: 2 Bathrooms: 2 Swimming pool: Communal

Views: Sea views

**Built surface:** 70 m<sup>2</sup>

## NEW BUILD RESIDENTIAL IN PLAYA FLAMENCA

New Build luxury complex of apartments with 2 bedrooms, 2 bathrooms and large terraces located in Playa Flamenca close to the sea.

All apartments comes with underground parking and closed storeroom.