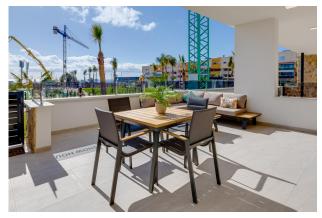

## 2 bedroom Penthouse in **Orihuela Costa**

Ref: N6455

Property type: Penthouse

Location: Orihuela Costa

Pre-air conditioning

Bedrooms: 2 Bathrooms: 2 Swimming pool: Communal

Views: Sea views

**Built surface:** 70 m<sup>2</sup>

## NEW BUILD RESIDENTIAL IN PLAYA FLAMENCA

New Build luxury complex of apartments with 2 bedrooms, 2 bathrooms and large terraces located in Playa Flamenca close to the sea.

All apartments comes with underground parking and closed storeroom.