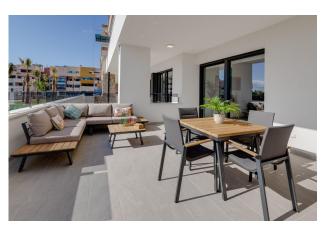

## 2 bedroom Penthouse in **Orihuela Costa**

Ref: N6455

Property type: Penthouse

Location: Orihuela Costa

Pre-air conditioning

Bedrooms: 2 Bathrooms: 2 Swimming pool: Communal

Views: Sea views

**Built surface:** 70 m<sup>2</sup>

## NEW BUILD RESIDENTIAL IN PLAYA FLAMENCA

New Build luxury complex of apartments with 2 bedrooms, 2 bathrooms and large terraces located in Playa Flamenca close to the sea.

All apartments comes with underground parking and closed storeroom.