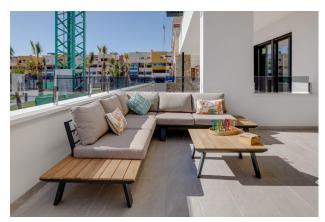

## 2 bedroom Penthouse in **Orihuela Costa**

Ref: N6455

Property type: Penthouse

Location: Orihuela Costa

Pre-air conditioning

Bedrooms: 2 Bathrooms: 2 Swimming pool: Communal

Views: Sea views

**Built surface:** 70 m<sup>2</sup>

## NEW BUILD RESIDENTIAL IN PLAYA FLAMENCA

New Build luxury complex of apartments with 2 bedrooms, 2 bathrooms and large terraces located in Playa Flamenca close to the sea.

All apartments comes with underground parking and closed storeroom.