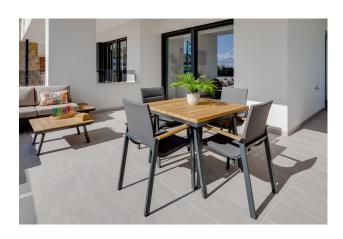

## 2 bedroom Penthouse in **Orihuela Costa**

Ref: N6455

Property type: Penthouse

Location: Orihuela Costa

Pre-air conditioning

Bedrooms: 2 Bathrooms: 2 Swimming pool: Communal

Views: Sea views

**Built surface:** 70 m<sup>2</sup>

## NEW BUILD RESIDENTIAL IN PLAYA FLAMENCA

New Build luxury complex of apartments with 2 bedrooms, 2 bathrooms and large terraces located in Playa Flamenca close to the sea.

All apartments comes with underground parking and closed storeroom.