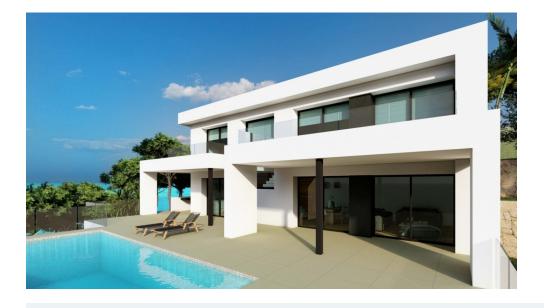

## NEW BUILD LUXURY VILLA IN CUMBRE DEL SOL

To relax and get away from it all, surrounded by incredible sea views; it is possible in this exclusive villa located in the Residential Resort Cumbre del Sol.

Access to the house is via the upper floor, with a large hall that houses the stairwell and delimits the two modules of the villa. The 3 bedrooms of this villa are located on this floor. In one wing is the master bedroom, spacious and bright, with a private terrace and a spectacular en-suite bathroom. The other wing houses the other two bedrooms, both with en-suite bathrooms and a large terrace.

On the ground floor is the day time area, a large open kitchen with an impressive island, with a breakfast bench, open view to the porch, a spectacular summer dining area facing the sea, with barbecue and outdoor bathroom. The living-dining room also has an exquisite porch, which further enhances the idea of "living outside" with several seating areas next to the infinity pool and jacuzzi, to enjoy the wonderful sunny days that the Costa Blanca offers without losing sight of the Mediterranean Sea.