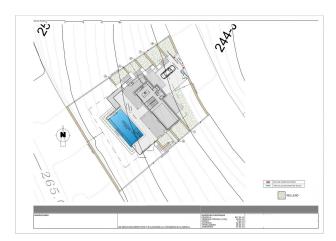

Garden: Private

Views: Sea views

**Built surface:** 188 m<sup>2</sup>

Plot surface: 847 m<sup>2</sup>

Jacuzzi

~

Barbecue

Residential Area is situated within the Cumbre del Sol urbanization and, therefore, all the properties within the area also enjoy all the services available within this established urbanization, which has a shopping area with supermarket, hairdresser, chemist, bars and restaurants, the international school Lady Elizabeth School and a extensive range of outdoor sports options with tennis and paddle courts, hiking trails, horse-riding school, not forgetting the Moraig beach with its beach bars and the Cala Llebeig and Cala Los Tiestos coves, of great beauty and charm.