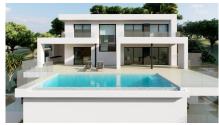

On the ground floor is the day time area, a large open kitchen with an impressive island, with a breakfast bench, open view to the porch, a spectacular summer dining area facing the sea, with barbecue and outdoor bathroom. The living-dining room also has an exquisite porch, which further enhances the idea of "living outside" with several seating areas next to the infinity pool and jacuzzi, to enjoy the wonderful sunny days that the Costa Blanca offers without losing sight of the Mediterranean Sea.