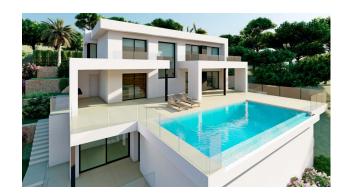

On the ground floor is the day time area, a large open kitchen with an impressive island, with a breakfast bench, open view to the porch, a spectacular summer dining area facing the sea, with barbecue and outdoor bathroom. The living-dining room also has an exquisite porch, which further enhances the idea of "living outside" with several seating areas next to the infinity pool and jacuzzi, to enjoy the wonderful sunny days that the Costa Blanca offers without losing sight of the Mediterranean Sea.