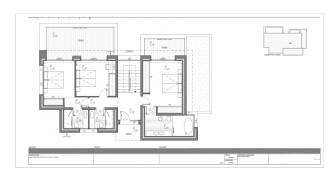

Access to the house is via the upper floor, with a large hall that houses the stairwell and delimits the two modules of the villa. The 3 bedrooms of this villa are located on this floor. In one wing is the master bedroom, spacious and bright, with a private terrace and a spectacular en-suite bathroom. The other wing houses the other two bedrooms, both with en-suite bathrooms and a large terrace.