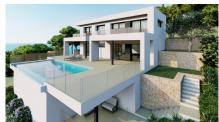

On the ground floor is the day time area, a large open kitchen with an impressive island, with a breakfast bench, open view to the porch, a spectacular summer dining area facing the sea, with barbecue and outdoor bathroom. The living-dining room also has an exquisite porch, which further enhances the idea of "living outside" with several seating areas next to the infinity pool and jacuzzi, to enjoy the wonderful sunny days that the Costa Blanca offers without losing sight of the Mediterranean Sea.

The property continues to surprise us, as there is still a basement of almost 30m², with porch and private terrace, to create a unique space, from an extra bedroom, a work area or whatever it is the new owner desires.