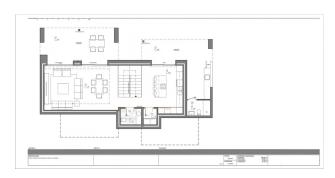

On the ground floor is the day time area, a large open kitchen with an impressive island, with a breakfast bench, open view to the porch, a spectacular summer dining area facing the sea, with barbecue and outdoor bathroom. The living-dining room also has an exquisite porch, which further enhances the idea of "living outside" with several seating areas next to the infinity pool and jacuzzi, to enjoy the wonderful sunny days that the Costa Blanca offers without losing sight of the Mediterranean Sea.