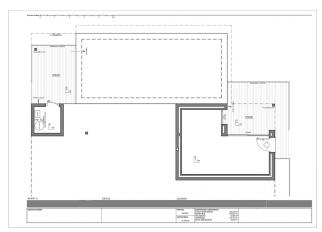

On the ground floor is the day time area, a large open kitchen with an impressive island, with a breakfast bench, open view to the porch, a spectacular summer dining area facing the sea, with barbecue and outdoor bathroom. The living-dining room also has an exquisite porch, which further enhances the idea of "living outside" with several seating areas next to the infinity pool and jacuzzi, to enjoy the wonderful sunny days that the Costa Blanca offers without losing sight of the Mediterranean Sea.

The property continues to surprise us, as there is still a basement of almost 30m², with porch and private terrace, to create a unique space, from an extra bedroom, a work area or whatever it is the new owner desires.