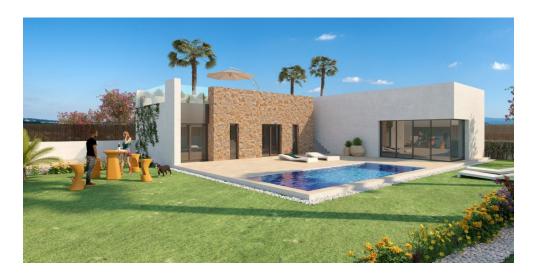

## €619,000

| Property type : Villa | Swimming pool : Private | Built surface : | 119 m²             |
|-----------------------|-------------------------|-----------------|--------------------|
| Location : Algorfa    | Garden : Private        | Plot surface :  | 422 m <sup>2</sup> |
| Bedrooms: 3           |                         |                 |                    |
| Bathrooms: 2          |                         |                 |                    |
|                       |                         |                 |                    |
|                       |                         |                 |                    |

## LUXURY VILLA NEXT TO THE GOLF COURSE.

Enjoy the tranquility of living in a privileged environment. Its unique location next to La Finca Golf Course With a relaxed and healthy landscape surrounded by nature and with a wide range of sports and leisure services. A few kilometers from the most impressive beaches on the Costa Blanca.

These villas connect us with ancient Mediterranean cultures and the tradition of construction combined with modern architecture to create charming houses, the best in space and design trends. On one floor, designed to make the most of the light, with an "L" distribution, which perfectly separates the living and kitchen areas from the rest areas. The houses have 3 bedrooms and 2 bathrooms, on large plots of more than 300 meters, with private pool, parking area and solarium, within the best golf environment.

All the villas are delivered with aerothermal, pre-installation of ducted air conditioning, home automation, aluminum windows with electric shutters, kitchen furniture, alarm, bathrooms equipped with furniture, screen and underfloor heating, or automatic irrigation in the garden, among others.