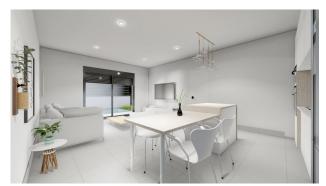

Designed with a contemporary style and open planned concept, comprising a fully-fitted kitchen and lounge-dining room.

The development is located in Roldán (Murcia), within a gated and security control resort. Is near the beach, surrounded by services, parks, sports facilities and several Golf Courses.

The property will meet the highest standards and will be equipped with: Private swimming pool preinstalled for heating system and with solar shower. Kitchen completely furnished and equipped with oven, microwave, fridge, integrated dishwasher and extractor fan. Also, central wooden island. Lighting: LED inside the property as well as in outdoor areas. Lined wardrobes with drawers. Fully fitted bathrooms with suspended toilet, shower screens, vanity unit, mirror with light and rainfall shower. Summer kitchen in solarium.