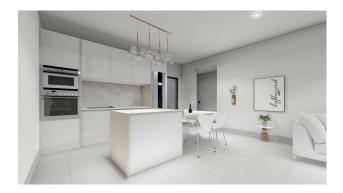

Designed with a contemporary style and open planned concept, comprising a fully-fitted kitchen and lounge-dining room.

The development is located in Roldán (Murcia), within a gated and security control resort. Is near the beach, surrounded by services, parks, sports facilities and several Golf Courses.

The property will meet the highest standards and will be equipped with: Private swimming pool preinstalled for heating system and with solar shower. Kitchen completely furnished and equipped with oven, microwave, fridge, integrated dishwasher and extractor fan. Also, central wooden island. Lighting: LED inside the property as well as in outdoor areas. Lined wardrobes with drawers. Fully fitted bathrooms with suspended toilet, shower screens, vanity unit, mirror with light and rainfall shower. Summer kitchen in solarium.