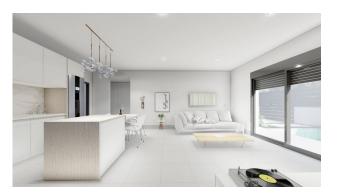

Designed with a contemporary style and open planned concept, comprising a fully-fitted kitchen and lounge-dining room.

The development is located in Roldán (Murcia), within a gated and security control resort. Is near the beach, surrounded by services, parks, sports facilities and several Golf Courses.

The property will meet the highest standards and will be equipped with: Private swimming pool preinstalled for heating system and with solar shower. Kitchen completely furnished and equipped with oven, microwave, fridge, integrated dishwasher and extractor fan. Also, central wooden island. Lighting: LED inside the property as well as in outdoor areas. Lined wardrobes with drawers. Fully fitted bathrooms with suspended toilet, shower screens, vanity unit, mirror with light and rainfall shower. Summer kitchen in solarium.