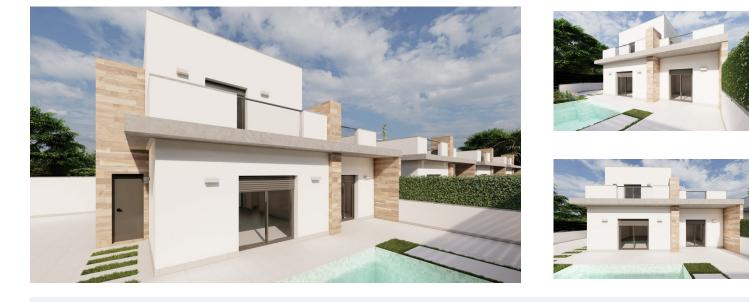

## NEW BUILD SEMI-DETACHED VILLAS IN ROLDAN

New Build luxury complex of one or two levels semi-detached villas in Roldan. You have an option of semi-datached villas with 2 bedrooms, 2 bathrooms build over one floor with solarium or with 3 bedrooms, 3 bathrooms build over two floors with large terrace.

On the top floor, on the terrace or solarium you will have a summer kitchen that allows you to enjoy all hours of sunshine, every day of the year.

All villas has private garden with with pool and parking space.

Designed with a contemporary style and open planned concept, comprising a fully-fitted kitchen and lounge-dining room.

The development is located in Roldán (Murcia), within a gated and security control resort. Is near the beach, surrounded by services, parks, sports facilities and several Golf Courses.

The property will meet the highest standards and will be equipped with: Private swimming pool preinstalled for heating system and with solar shower. Kitchen completely furnished and equipped with oven, microwave, fridge, integrated dishwasher and extractor fan. Also, central wooden island. Lighting: LED inside the property as well as in outdoor areas. Lined wardrobes with drawers. Fully fitted bathrooms with suspended toilet, shower screens, vanity unit, mirror with light and rainfall shower. Summer kitchen in solarium.