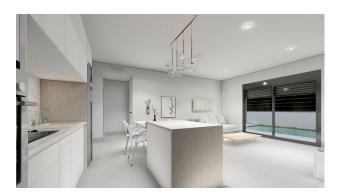

Designed with a contemporary style and open planned concept, comprising a fully-fitted kitchen and lounge-dining room.

The development is located in Roldán (Murcia), within a gated and security control resort. Is near the beach, surrounded by services, parks, sports facilities and several Golf Courses.

The property will meet the highest standards and will be equipped with: Private swimming pool preinstalled for heating system and with solar shower. Kitchen completely furnished and equipped with oven, microwave, fridge, integrated dishwasher and extractor fan. Also, central wooden island. Lighting: LED inside the property as well as in outdoor areas. Lined wardrobes with drawers. Fully fitted bathrooms with suspended toilet, shower screens, vanity unit, mirror with light and rainfall shower. Summer kitchen in solarium.