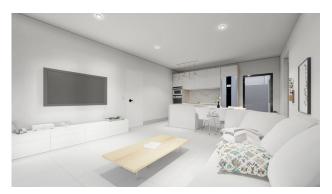

Designed with a contemporary style and open planned concept, comprising a fully-fitted kitchen and lounge-dining room.

The development is located in Roldán (Murcia), within a gated and security control resort. Is near the beach, surrounded by services, parks, sports facilities and several Golf Courses.

The property will meet the highest standards and will be equipped with: Private swimming pool preinstalled for heating system and with solar shower. Kitchen completely furnished and equipped with oven, microwave, fridge, integrated dishwasher and extractor fan. Also, central wooden island. Lighting: LED inside the property as well as in outdoor areas. Lined wardrobes with drawers. Fully fitted bathrooms with suspended toilet, shower screens, vanity unit, mirror with light and rainfall shower. Summer kitchen in solarium.