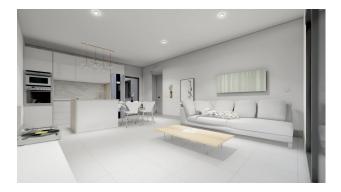

Designed with a contemporary style and open planned concept, comprising a fully-fitted kitchen and lounge-dining room.

The development is located in Roldán (Murcia), within a gated and security control resort. Is near the beach, surrounded by services, parks, sports facilities and several Golf Courses.

The property will meet the highest standards and will be equipped with: Private swimming pool preinstalled for heating system and with solar shower. Kitchen completely furnished and equipped with oven, microwave, fridge, integrated dishwasher and extractor fan. Also, central wooden island. Lighting: LED inside the property as well as in outdoor areas. Lined wardrobes with drawers. Fully fitted bathrooms with suspended toilet, shower screens, vanity unit, mirror with light and rainfall shower. Summer kitchen in solarium.