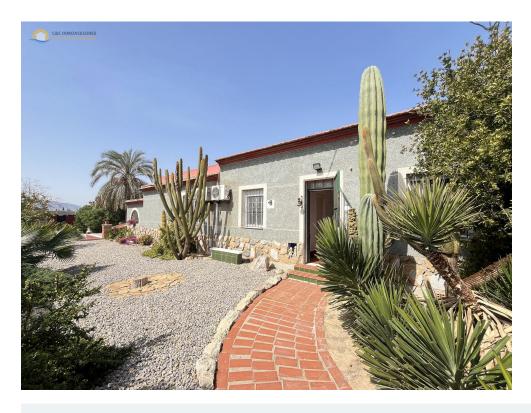

Covered terrace

Electricity

✓ Washing machine

✓ Solarium

Airconditioning

Outdoor lighting

We proudly present to you this nice characteristic detached house in Dolores, located on a spacious plot of no less than 630m2. This property offers you everything you are looking for in your ideal living situation.

Upon entering, you are immediately welcomed into an attractive and bright living space, which is ideal for socialising with your loved ones. The Spanish kitchen is equipped with all the necessary appliances and offers a perfect environment for culinary enjoyment.

With three comfortable bedrooms, this property offers plenty of space for the whole family. The bedrooms are stylishly decorated and offer ample storage space for all your personal belongings. In a completely simple way, realising a 4th bedroom or extra bathroom is certainly possible. The bathroom is simple and offers a spacious walk-in shower. What makes this property really special is the lovely garden with the private pool, where you can enjoy refreshing dips during hot summer days. The spacious plot also offers enough space for extra luxury or comfort in the beautiful garden. Allowing you to relax and enjoy the Spanish sun even more.

The location of the house can be called favourable. Everything is within easy and quick reach, allowing you to enjoy all the peace and quiet but also not feeling like you are far from all the amenities. This unique detached property is a unique opposite of the office of the office