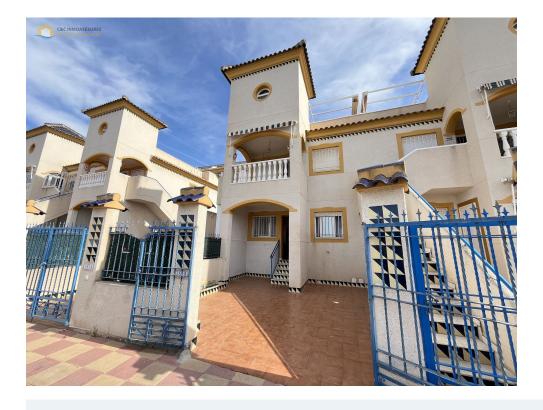

## 2 bedroom Bungalow in Guardamar del Segura Ref: 1254

## €129,500

| Property type : Bungalow            | Swimming pool : Communal             | Built surface :                      | 65 m² |
|-------------------------------------|--------------------------------------|--------------------------------------|-------|
| Location : Guardamar del Segura     | Garden : Private                     | Airport :                            | 32    |
| Bedrooms : 2                        | Orientation : West                   | Beach :                              | 2.5   |
| Bathrooms : 1                       | Views : Mountain                     |                                      |       |
|                                     | Parking : Private parking            |                                      |       |
|                                     |                                      |                                      |       |
| ✓ Oven                              | <ul> <li>Electric plate</li> </ul>   | <ul> <li>Electricity</li> </ul>      |       |
| <ul> <li>Lighting</li> </ul>        | <ul> <li>Washing machine</li> </ul>  | ✓ Fridge                             |       |
| ✓ Terrace                           | ✓ White goods                        | <ul> <li>Furnished</li> </ul>        |       |
| <ul> <li>Airconditioning</li> </ul> | <ul> <li>Equipped kitchen</li> </ul> | <ul> <li>Outdoor lighting</li> </ul> | )     |
|                                     |                                      |                                      |       |

Nice downstairs flat in Guardamar with a 2 spacious terraces. This downstairs flat has unobstructed views and its favourable west-facing location means you can enjoy the Spanish sun until the late hours. It is a flat with 2 bedrooms and 1 bathroom, the living room has an open kitchen. The communal pool is spacious and also has a favourable sun position.