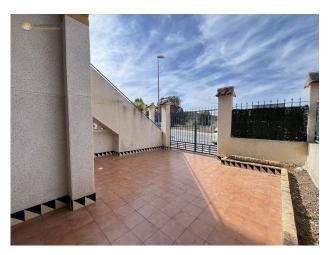

## €129,500

| Property type : Bungalow            | Swimming pool : Communal             | Built surface :                      | 65 m² |
|-------------------------------------|--------------------------------------|--------------------------------------|-------|
| Location : Guardamar del Segura     | Garden : Private                     | Airport :                            | 32    |
| Bedrooms : 2                        | Orientation : West                   | Beach :                              | 2.5   |
| Bathrooms : 1                       | Views : Mountain                     |                                      |       |
|                                     | Parking : Private parking            |                                      |       |
|                                     |                                      |                                      |       |
| ✓ Oven                              | <ul> <li>Electric plate</li> </ul>   | <ul> <li>Electricity</li> </ul>      |       |
| <ul> <li>Lighting</li> </ul>        | <ul> <li>Washing machine</li> </ul>  | ✓ Fridge                             |       |
| ✓ Terrace                           | ✓ White goods                        | <ul> <li>Furnished</li> </ul>        |       |
| <ul> <li>Airconditioning</li> </ul> | <ul> <li>Equipped kitchen</li> </ul> | <ul> <li>Outdoor lighting</li> </ul> | )     |
|                                     |                                      |                                      |       |

Nice downstairs flat in Guardamar with a 2 spacious terraces. This downstairs flat has unobstructed views and its favourable west-facing location means you can enjoy the Spanish sun until the late hours. It is a flat with 2 bedrooms and 1 bathroom, the living room has an open kitchen. The communal pool is spacious and also has a favourable sun position.