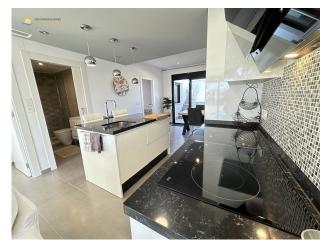

Sunny and luxurious flat in San Pedro del Pinatar. This flat with spacious living room and kitchen with kitchen island offers 2 bedrooms and 2 modern bathrooms. The construction of this flat was in 2016 and is offered fully furnished. Complete really means everything, so apart from the standard furniture also all the extras like for example the jacuzzi available on the roof terrace. Looking for a sunny flat with a roof terrace and therefore plenty of outdoor space and private parking? Then contact us and schedule a viewing soon.