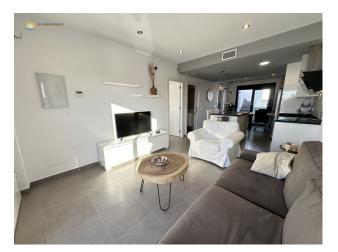

## 2 bedroom Apartment in San Pedro del Pinatar

Ref: SP233

| Property type : Apartment                                         | Swimming pool : Communal                                       | Built surface :                         | 65 m²              |                   |                           |  |
|-------------------------------------------------------------------|----------------------------------------------------------------|-----------------------------------------|--------------------|-------------------|---------------------------|--|
| Location : San Pedro del Pinatar<br>Bedrooms : 2<br>Bathrooms : 2 | Garden : Terrace<br>Orientation : South West<br>Views : Street | Solarium area :<br>Airport :<br>Beach : | 63 m²<br>42<br>0.9 |                   |                           |  |
|                                                                   |                                                                |                                         |                    | Year built : 2016 | Parking : Private parking |  |
|                                                                   |                                                                |                                         |                    |                   |                           |  |
| <ul> <li>Electric plate</li> </ul>                                | <ul> <li>Double glazing</li> </ul>                             | <ul> <li>Security door</li> </ul>       |                    |                   |                           |  |
| ✓ Alarm system                                                    | <ul> <li>Laundry</li> </ul>                                    | ✓ Internet                              |                    |                   |                           |  |
| <ul> <li>Electricity</li> </ul>                                   | <ul> <li>Lighting</li> </ul>                                   | <ul> <li>Curtains</li> </ul>            |                    |                   |                           |  |
| ✓ Washing machine                                                 | ✓ Fridge                                                       | <ul> <li>Dishwasher</li> </ul>          |                    |                   |                           |  |
| ✓ Alarm system                                                    | ✓ Utility room                                                 | <ul> <li>Terrace</li> </ul>             |                    |                   |                           |  |
| ✓ Solarium                                                        | <ul> <li>White goods</li> </ul>                                | ✓ Furnished                             |                    |                   |                           |  |
| <ul> <li>Airconditioning</li> </ul>                               | <ul> <li>Open kitchen</li> </ul>                               | ✓ Built-in wardrobe                     | S                  |                   |                           |  |
| <ul> <li>Covered terrace</li> </ul>                               | ✓ Balconies                                                    | <ul> <li>Outdoor lighting</li> </ul>    |                    |                   |                           |  |

Sunny and luxurious flat in San Pedro del Pinatar. This flat with spacious living room and kitchen with kitchen island offers 2 bedrooms and 2 modern bathrooms. The construction of this flat was in 2016 and is offered fully furnished. Complete really means everything, so apart from the standard furniture also all the extras like for example the jacuzzi available on the roof terrace. Looking for a sunny flat with a roof terrace and therefore plenty of outdoor space and private parking? Then contact us and schedule a viewing soon.