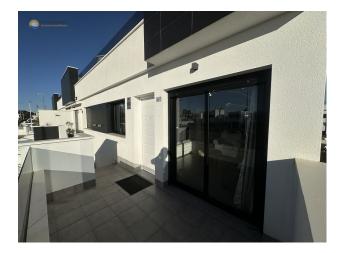

## 2 bedroom Apartment in San Pedro del Pinatar

Ref: SP233

| Property type : Apartment                                         | Swimming pool : Communal                                       | Built surface :                         | 65 m²              |                   |                           |  |
|-------------------------------------------------------------------|----------------------------------------------------------------|-----------------------------------------|--------------------|-------------------|---------------------------|--|
| Location : San Pedro del Pinatar<br>Bedrooms : 2<br>Bathrooms : 2 | Garden : Terrace<br>Orientation : South West<br>Views : Street | Solarium area :<br>Airport :<br>Beach : | 63 m²<br>42<br>0.9 |                   |                           |  |
|                                                                   |                                                                |                                         |                    | Year built : 2016 | Parking : Private parking |  |
|                                                                   |                                                                |                                         |                    |                   |                           |  |
| <ul> <li>Electric plate</li> </ul>                                | <ul> <li>Double glazing</li> </ul>                             | <ul> <li>Security door</li> </ul>       |                    |                   |                           |  |
| ✓ Alarm system                                                    | <ul> <li>Laundry</li> </ul>                                    | ✓ Internet                              |                    |                   |                           |  |
| <ul> <li>Electricity</li> </ul>                                   | <ul> <li>Lighting</li> </ul>                                   | <ul> <li>Curtains</li> </ul>            |                    |                   |                           |  |
| ✓ Washing machine                                                 | ✓ Fridge                                                       | <ul> <li>Dishwasher</li> </ul>          |                    |                   |                           |  |
| ✓ Alarm system                                                    | ✓ Utility room                                                 | <ul> <li>Terrace</li> </ul>             |                    |                   |                           |  |
| ✓ Solarium                                                        | <ul> <li>White goods</li> </ul>                                | ✓ Furnished                             |                    |                   |                           |  |
| <ul> <li>Airconditioning</li> </ul>                               | <ul> <li>Open kitchen</li> </ul>                               | ✓ Built-in wardrobe                     | S                  |                   |                           |  |
| <ul> <li>Covered terrace</li> </ul>                               | ✓ Balconies                                                    | <ul> <li>Outdoor lighting</li> </ul>    |                    |                   |                           |  |

Sunny and luxurious flat in San Pedro del Pinatar. This flat with spacious living room and kitchen with kitchen island offers 2 bedrooms and 2 modern bathrooms. The construction of this flat was in 2016 and is offered fully furnished. Complete really means everything, so apart from the standard furniture also all the extras like for example the jacuzzi available on the roof terrace. Looking for a sunny flat with a roof terrace and therefore plenty of outdoor space and private parking? Then contact us and schedule a viewing soon.