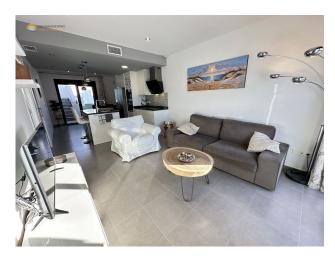

## 2 bedroom Apartment in San Pedro del Pinatar

Ref: SP233

| Property type : Apartment                                         | Swimming pool : Communal                                       | Built surface :                         | 65 m²              |                   |                           |  |
|-------------------------------------------------------------------|----------------------------------------------------------------|-----------------------------------------|--------------------|-------------------|---------------------------|--|
| Location : San Pedro del Pinatar<br>Bedrooms : 2<br>Bathrooms : 2 | Garden : Terrace<br>Orientation : South West<br>Views : Street | Solarium area :<br>Airport :<br>Beach : | 63 m²<br>42<br>0.9 |                   |                           |  |
|                                                                   |                                                                |                                         |                    | Year built : 2016 | Parking : Private parking |  |
|                                                                   |                                                                |                                         |                    |                   |                           |  |
| <ul> <li>Electric plate</li> </ul>                                | <ul> <li>Double glazing</li> </ul>                             | <ul> <li>Security door</li> </ul>       |                    |                   |                           |  |
| ✓ Alarm system                                                    | <ul> <li>Laundry</li> </ul>                                    | ✓ Internet                              |                    |                   |                           |  |
| <ul> <li>Electricity</li> </ul>                                   | <ul> <li>Lighting</li> </ul>                                   | <ul> <li>Curtains</li> </ul>            |                    |                   |                           |  |
| ✓ Washing machine                                                 | ✓ Fridge                                                       | <ul> <li>Dishwasher</li> </ul>          |                    |                   |                           |  |
| ✓ Alarm system                                                    | ✓ Utility room                                                 | <ul> <li>Terrace</li> </ul>             |                    |                   |                           |  |
| ✓ Solarium                                                        | <ul> <li>White goods</li> </ul>                                | ✓ Furnished                             |                    |                   |                           |  |
| <ul> <li>Airconditioning</li> </ul>                               | <ul> <li>Open kitchen</li> </ul>                               | ✓ Built-in wardrobe                     | S                  |                   |                           |  |
| <ul> <li>Covered terrace</li> </ul>                               | ✓ Balconies                                                    | <ul> <li>Outdoor lighting</li> </ul>    |                    |                   |                           |  |

Sunny and luxurious flat in San Pedro del Pinatar. This flat with spacious living room and kitchen with kitchen island offers 2 bedrooms and 2 modern bathrooms. The construction of this flat was in 2016 and is offered fully furnished. Complete really means everything, so apart from the standard furniture also all the extras like for example the jacuzzi available on the roof terrace. Looking for a sunny flat with a roof terrace and therefore plenty of outdoor space and private parking? Then contact us and schedule a viewing soon.