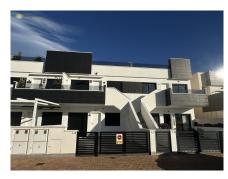

## 2 bedroom Apartment in San Pedro del Pinatar

Ref: SP233

| Property type : Apartment                                         | Swimming pool : Communal                                       | Built surface :                         | 65 m²              |                   |                           |  |
|-------------------------------------------------------------------|----------------------------------------------------------------|-----------------------------------------|--------------------|-------------------|---------------------------|--|
| Location : San Pedro del Pinatar<br>Bedrooms : 2<br>Bathrooms : 2 | Garden : Terrace<br>Orientation : South West<br>Views : Street | Solarium area :<br>Airport :<br>Beach : | 63 m²<br>42<br>0.9 |                   |                           |  |
|                                                                   |                                                                |                                         |                    | Year built : 2016 | Parking : Private parking |  |
|                                                                   |                                                                |                                         |                    |                   |                           |  |
| <ul> <li>Electric plate</li> </ul>                                | <ul> <li>Double glazing</li> </ul>                             | <ul> <li>Security door</li> </ul>       |                    |                   |                           |  |
| ✓ Alarm system                                                    | <ul> <li>Laundry</li> </ul>                                    | ✓ Internet                              |                    |                   |                           |  |
| <ul> <li>Electricity</li> </ul>                                   | <ul> <li>Lighting</li> </ul>                                   | <ul> <li>Curtains</li> </ul>            |                    |                   |                           |  |
| ✓ Washing machine                                                 | ✓ Fridge                                                       | <ul> <li>Dishwasher</li> </ul>          |                    |                   |                           |  |
| ✓ Alarm system                                                    | ✓ Utility room                                                 | <ul> <li>Terrace</li> </ul>             |                    |                   |                           |  |
| ✓ Solarium                                                        | <ul> <li>White goods</li> </ul>                                | ✓ Furnished                             |                    |                   |                           |  |
| <ul> <li>Airconditioning</li> </ul>                               | <ul> <li>Open kitchen</li> </ul>                               | ✓ Built-in wardrobe                     | S                  |                   |                           |  |
| <ul> <li>Covered terrace</li> </ul>                               | ✓ Balconies                                                    | <ul> <li>Outdoor lighting</li> </ul>    |                    |                   |                           |  |

Sunny and luxurious flat in San Pedro del Pinatar. This flat with spacious living room and kitchen with kitchen island offers 2 bedrooms and 2 modern bathrooms. The construction of this flat was in 2016 and is offered fully furnished. Complete really means everything, so apart from the standard furniture also all the extras like for example the jacuzzi available on the roof terrace. Looking for a sunny flat with a roof terrace and therefore plenty of outdoor space and private parking? Then contact us and schedule a viewing soon.