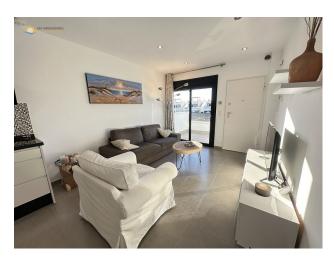

## 2 bedroom Apartment in San Pedro del Pinatar

Ref: SP233

| Property type : Apartment                                         | Swimming pool : Communal                                       | Built surface :                         | 65 m²              |                   |                           |  |
|-------------------------------------------------------------------|----------------------------------------------------------------|-----------------------------------------|--------------------|-------------------|---------------------------|--|
| Location : San Pedro del Pinatar<br>Bedrooms : 2<br>Bathrooms : 2 | Garden : Terrace<br>Orientation : South West<br>Views : Street | Solarium area :<br>Airport :<br>Beach : | 63 m²<br>42<br>0.9 |                   |                           |  |
|                                                                   |                                                                |                                         |                    | Year built : 2016 | Parking : Private parking |  |
|                                                                   |                                                                |                                         |                    |                   |                           |  |
| <ul> <li>Electric plate</li> </ul>                                | <ul> <li>Double glazing</li> </ul>                             | <ul> <li>Security door</li> </ul>       |                    |                   |                           |  |
| ✓ Alarm system                                                    | <ul> <li>Laundry</li> </ul>                                    | ✓ Internet                              |                    |                   |                           |  |
| <ul> <li>Electricity</li> </ul>                                   | <ul> <li>Lighting</li> </ul>                                   | <ul> <li>Curtains</li> </ul>            |                    |                   |                           |  |
| ✓ Washing machine                                                 | ✓ Fridge                                                       | <ul> <li>Dishwasher</li> </ul>          |                    |                   |                           |  |
| ✓ Alarm system                                                    | ✓ Utility room                                                 | <ul> <li>Terrace</li> </ul>             |                    |                   |                           |  |
| ✓ Solarium                                                        | <ul> <li>White goods</li> </ul>                                | ✓ Furnished                             |                    |                   |                           |  |
| <ul> <li>Airconditioning</li> </ul>                               | <ul> <li>Open kitchen</li> </ul>                               | ✓ Built-in wardrobe                     | S                  |                   |                           |  |
| <ul> <li>Covered terrace</li> </ul>                               | ✓ Balconies                                                    | <ul> <li>Outdoor lighting</li> </ul>    |                    |                   |                           |  |

Sunny and luxurious flat in San Pedro del Pinatar. This flat with spacious living room and kitchen with kitchen island offers 2 bedrooms and 2 modern bathrooms. The construction of this flat was in 2016 and is offered fully furnished. Complete really means everything, so apart from the standard furniture also all the extras like for example the jacuzzi available on the roof terrace. Looking for a sunny flat with a roof terrace and therefore plenty of outdoor space and private parking? Then contact us and schedule a viewing soon.