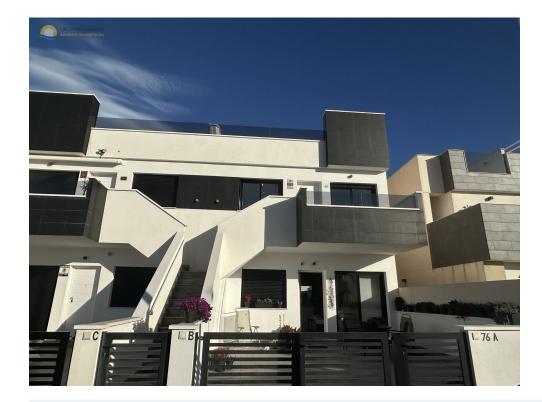

## 2 bedroom Apartment in San Pedro del Pinatar

Ref: SP233

| Property type : Apartment                                         | Swimming pool : Communal                                       | Built surface :                         | 65 m²              |                   |                           |  |
|-------------------------------------------------------------------|----------------------------------------------------------------|-----------------------------------------|--------------------|-------------------|---------------------------|--|
| Location : San Pedro del Pinatar<br>Bedrooms : 2<br>Bathrooms : 2 | Garden : Terrace<br>Orientation : South West<br>Views : Street | Solarium area :<br>Airport :<br>Beach : | 63 m²<br>42<br>0.9 |                   |                           |  |
|                                                                   |                                                                |                                         |                    | Year built : 2016 | Parking : Private parking |  |
|                                                                   |                                                                |                                         |                    |                   |                           |  |
| <ul> <li>Electric plate</li> </ul>                                | <ul> <li>Double glazing</li> </ul>                             | <ul> <li>Security door</li> </ul>       |                    |                   |                           |  |
| ✓ Alarm system                                                    | <ul> <li>Laundry</li> </ul>                                    | ✓ Internet                              |                    |                   |                           |  |
| <ul> <li>Electricity</li> </ul>                                   | <ul> <li>Lighting</li> </ul>                                   | <ul> <li>Curtains</li> </ul>            |                    |                   |                           |  |
| ✓ Washing machine                                                 | ✓ Fridge                                                       | <ul> <li>Dishwasher</li> </ul>          |                    |                   |                           |  |
| ✓ Alarm system                                                    | ✓ Utility room                                                 | <ul> <li>Terrace</li> </ul>             |                    |                   |                           |  |
| ✓ Solarium                                                        | <ul> <li>White goods</li> </ul>                                | ✓ Furnished                             |                    |                   |                           |  |
| <ul> <li>Airconditioning</li> </ul>                               | <ul> <li>Open kitchen</li> </ul>                               | ✓ Built-in wardrobe                     | S                  |                   |                           |  |
| <ul> <li>Covered terrace</li> </ul>                               | ✓ Balconies                                                    | <ul> <li>Outdoor lighting</li> </ul>    |                    |                   |                           |  |

Sunny and luxurious flat in San Pedro del Pinatar. This flat with spacious living room and kitchen with kitchen island offers 2 bedrooms and 2 modern bathrooms. The construction of this flat was in 2016 and is offered fully furnished. Complete really means everything, so apart from the standard furniture also all the extras like for example the jacuzzi available on the roof terrace. Looking for a sunny flat with a roof terrace and therefore plenty of outdoor space and private parking? Then contact us and schedule a viewing soon.