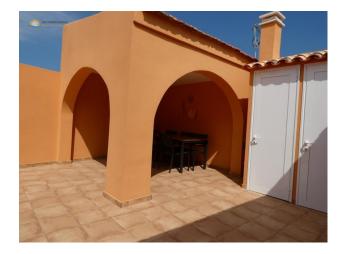

The downstairs apartment has a large covered terrace on the street side plus a large semi-covered terrace at the back of the house. Here is also a tropical garden, outdoor shower, nice spacious covered sitting area with outdoor kitchen and bbq. The downstairs apartment has 3 bedrooms and 2 bathrooms. Also a spacious living room with open kitchen equipped with: dishwasher, oven, electric hob, fridge and hood, dining table (for 6 people), sitting area, air conditioning (hot and cold), double glazed windows with shutters and a ceiling fan. All bedrooms are also nicely furnished and have air conditioning (cold & hot). The area of the apartment is 72m2 + 53m2 terrace + 14m2 covered terrace in front.

Note! Both apartment have their own entrance! Only the hall you see in the pictures (outside) is a common entry space where one can put bicycles or beach gear for example.