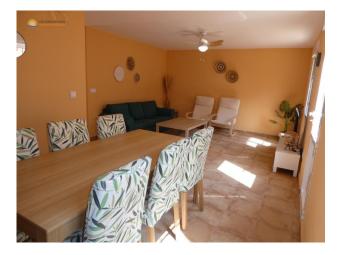

The downstairs apartment has a large covered terrace on the street side plus a large semi-covered terrace at the back of the house. Here is also a tropical garden, outdoor shower, nice spacious covered sitting area with outdoor kitchen and bbq. The downstairs apartment has 3 bedrooms and 2 bathrooms. Also a spacious living room with open kitchen equipped with: dishwasher, oven, electric hob, fridge and hood, dining table (for 6 people), sitting area, air conditioning (hot and cold), double glazed windows with shutters and a ceiling fan. All bedrooms are also nicely furnished and have air conditioning (cold & hot). The area of the apartment is 72m2 + 53m2 terrace + 14m2 covered terrace in front.

The upstairs apartment has a very similar layout and furnishing. Also here you have 3 bedrooms, 2 bathrooms, air conditioning cold & hot everywhere, double glazing, ceiling fans, a spacious terrace on the street side and a nice half covered terrace at the back of the apartment. The area of the apartment is  $72m^2 + 38m^2$  terrace + 14m<sup>2</sup> open terrace at the front.