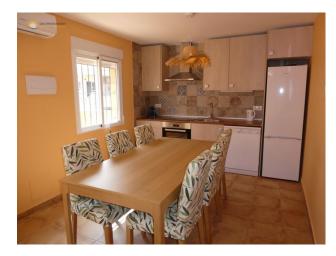

The downstairs apartment has a large covered terrace on the street side plus a large semi-covered terrace at the back of the house. Here is also a tropical garden, outdoor shower, nice spacious covered sitting area with outdoor kitchen and bbq. The downstairs apartment has 3 bedrooms and 2 bathrooms. Also a spacious living room with open kitchen equipped with: dishwasher, oven, electric hob, fridge and hood, dining table (for 6 people), sitting area, air conditioning (hot and cold), double glazed windows with shutters and a ceiling fan. All bedrooms are also nicely furnished and have air conditioning (cold & hot). The area of the apartment is 72m2 + 53m2 terrace + 14m2 covered terrace in front.

The upstairs apartment has a very similar layout and furnishing. Also here you have 3 bedrooms, 2 bathrooms, air conditioning cold & hot everywhere, double glazing, ceiling fans, a spacious terrace on the street side and a nice half covered terrace at the back of the apartment. The area of the apartment is  $72m^2 + 38m^2$  terrace + 14m<sup>2</sup> open terrace at the front.