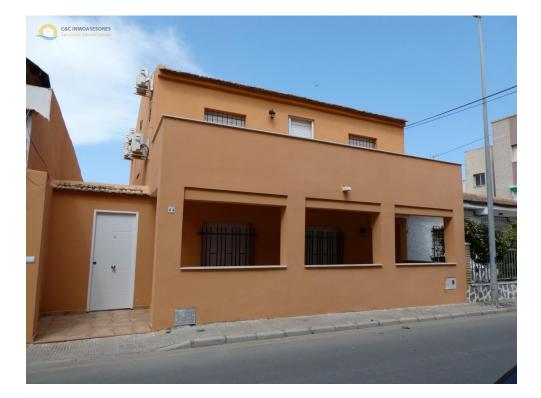

## 6 bedroom Villa in San Pedro del Pinatar

850€ / Month

| Property type : Villa            | Garden : Terrace         | Built surface :   | 230 m <sup>2</sup> |
|----------------------------------|--------------------------|-------------------|--------------------|
| Location : San Pedro del Pinatar | Orientation : South West | Surface terrace : | 100 m <sup>2</sup> |
| Bedrooms : 6                     | Views : Different        | Airport :         | 40                 |
| Bathrooms: 4                     | Parking : Street         | Beach :           | 0.3                |
| Year built : 2022                |                          | City :            | 1.5                |

€850 euros per month per apartment excluding utilities.

This completely renovated beach-holiday house can be rented as a whole but also separately. So only the upstairs apartment or the downstairs apartment. The house complete is ideal as a large vacation home for 2 families. We are talking about a total area of 230m2. 6 Bedrooms, 4 bathrooms, 4 spacious terraces both open and covered, less than 5 minutes walk from the promenade and sandy beaches! The house offers a lot of possibilities, and the central location makes it even better!