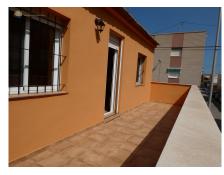

The downstairs apartment has a large covered terrace on the street side plus a large semi-covered terrace at the back of the house. Here is also a tropical garden, outdoor shower, nice spacious covered sitting area with outdoor kitchen and bbq. The downstairs apartment has 3 bedrooms and 2 bathrooms. Also a spacious living room with open kitchen equipped with: dishwasher, oven, electric hob, fridge and hood, dining table (for 6 people), sitting area, air conditioning (hot and cold), double glazed windows with shutters and a ceiling fan. All bedrooms are also nicely furnished and have air conditioning (cold & hot). The area of the apartment is 72m2 + 53m2 terrace + 14m2 covered terrace in front.

The upstairs apartment has a very similar layout and furnishing. Also here you have 3 bedrooms, 2 bathrooms, air conditioning cold & hot everywhere, double glazing, ceiling fans, a spacious terrace on the street side and a nice half covered terrace at the back of the apartment. The area of the apartment is  $72m^2 + 38m^2$  terrace + 14m<sup>2</sup> open terrace at the front.