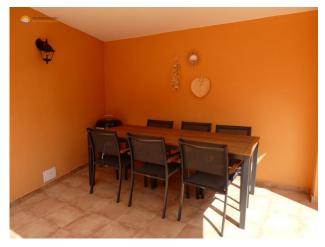

The downstairs apartment has a large covered terrace on the street side plus a large semi-covered terrace at the back of the house. Here is also a tropical garden, outdoor shower, nice spacious covered sitting area with outdoor kitchen and bbq. The downstairs apartment has 3 bedrooms and 2 bathrooms. Also a spacious living room with open kitchen equipped with: dishwasher, oven, electric hob, fridge and hood, dining table (for 6 people), sitting area, air conditioning (hot and cold), double glazed windows with shutters and a ceiling fan. All bedrooms are also nicely furnished and have air conditioning (cold & hot). The area of the apartment is 72m2 + 53m2 terrace + 14m2 covered terrace in front.

The upstairs apartment has a very similar layout and furnishing. Also here you have 3 bedrooms, 2 bathrooms, air conditioning cold & hot everywhere, double glazing, ceiling fans, a spacious terrace on the street side and a nice half covered terrace at the back of the apartment. The area of the apartment is  $72m^2 + 38m^2$  terrace + 14m<sup>2</sup> open terrace at the front.