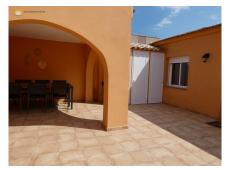

The downstairs apartment has a large covered terrace on the street side plus a large semi-covered terrace at the back of the house. Here is also a tropical garden, outdoor shower, nice spacious covered sitting area with outdoor kitchen and bbq. The downstairs apartment has 3 bedrooms and 2 bathrooms. Also a spacious living room with open kitchen equipped with: dishwasher, oven, electric hob, fridge and hood, dining table (for 6 people), sitting area, air conditioning (hot and cold), double glazed windows with shutters and a ceiling fan. All bedrooms are also nicely furnished and have air conditioning (cold & hot). The area of the apartment is 72m2 + 53m2 terrace + 14m2 covered terrace in front.