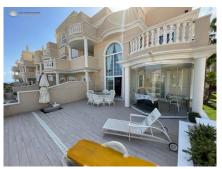

The house has an independent entrance and is made up of 3 floors for housing plus a private solarium with a storage room. It has 3 wonderful sunny terraces facing east with spectacular views of the sea and the dunes. The main terrace also has a part of it glazed to enjoy it in the winter season. The entire property enjoys a lot of natural light thanks to its orientation and its large windows. It is built with top quality materials and furniture. All furniture and appliances are included in the sale price.

It consists of a large living room with a fireplace with a very elegant decoration and from which you can access the main terrace of the house, 2 beautiful double bedrooms with fitted wardrobes, both bedrooms have a bathroom with windows. One of the bathrooms has a shower and the other is equipped with a bathtub. Its kitchen is independent and fully equipped. Also in the house there is a small room to use as a storage room. From the living room, and through a beautiful staircase, you access the upper area where the bedrooms are and then continue to the private solarium.