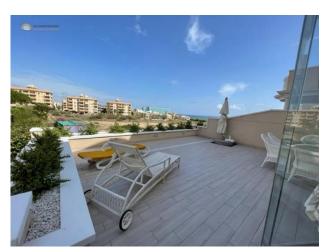

The house has an independent entrance and is made up of 3 floors for housing plus a private solarium with a storage room. It has 3 wonderful sunny terraces facing east with spectacular views of the sea and the dunes. The main terrace also has a part of it glazed to enjoy it in the winter season. The entire property enjoys a lot of natural light thanks to its orientation and its large windows. It is built with top quality materials and furniture. All furniture and appliances are included in the sale price.