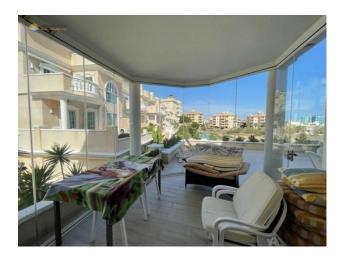

The house has an independent entrance and is made up of 3 floors for housing plus a private solarium with a storage room. It has 3 wonderful sunny terraces facing east with spectacular views of the sea and the dunes. The main terrace also has a part of it glazed to enjoy it in the winter season. The entire property enjoys a lot of natural light thanks to its orientation and its large windows. It is built with top quality materials and furniture. All furniture and appliances are included in the sale price.

It consists of a large living room with a fireplace with a very elegant decoration and from which you can access the main terrace of the house, 2 beautiful double bedrooms with fitted wardrobes, both bedrooms have a bathroom with windows. One of the bathrooms has a shower and the other is equipped with a bathtub. Its kitchen is independent and fully equipped. Also in the house there is a small room to use as a storage room. From the living room, and through a beautiful staircase, you access the upper area where the bedrooms are and then continue to the private solarium.