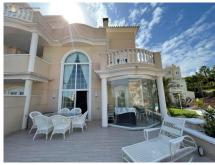

The house has an independent entrance and is made up of 3 floors for housing plus a private solarium with a storage room. It has 3 wonderful sunny terraces facing east with spectacular views of the sea and the dunes. The main terrace also has a part of it glazed to enjoy it in the winter season. The entire property enjoys a lot of natural light thanks to its orientation and its large windows. It is built with top quality materials and furniture. All furniture and appliances are included in the sale price.

It consists of a large living room with a fireplace with a very elegant decoration and from which you can access the main terrace of the house, 2 beautiful double bedrooms with fitted wardrobes, both bedrooms have a bathroom with windows. One of the bathrooms has a shower and the other is equipped with a bathtub. Its kitchen is independent and fully equipped. Also in the house there is a small room to use as a storage room. From the living room, and through a beautiful staircase, you access the upper area where the bedrooms are and then continue to the private solarium.