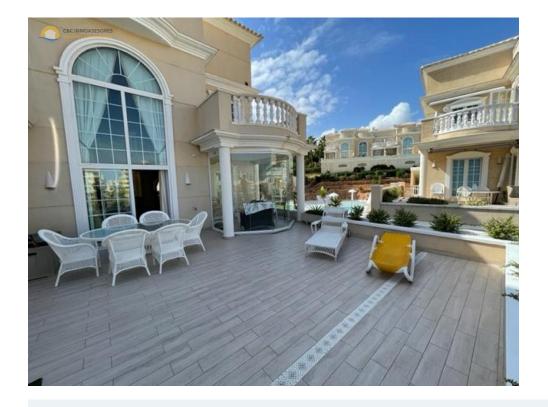

The house has an independent entrance and is made up of 3 floors for housing plus a private solarium with a storage room. It has 3 wonderful sunny terraces facing east with spectacular views of the sea and the dunes. The main terrace also has a part of it glazed to enjoy it in the winter season. The entire property enjoys a lot of natural light thanks to its orientation and its large windows. It is built with top quality materials and furniture. All furniture and appliances are included in the sale price.

It consists of a large living room with a fireplace with a very elegant decoration and from which you can access the main terrace of the house, 2 beautiful double bedrooms with fitted wardrobes, both bedrooms have a bathroom with windows. One of the bathrooms has a shower and the other is equipped with a bathtub. Its kitchen is independent and fully equipped. Also in the house there is a small room to use as a storage room. From the living room, and through a beautiful staircase, you access the upper area where the bedrooms are and then continue to the private solarium.