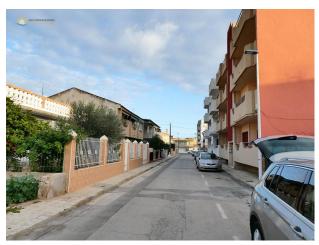

## 0 bedroom Land in San Pedro del Pinatar

Ref: SP134

€110,000

0.5

Property type: Land

Location: San Pedro del Pinatar

**Bedrooms**: 0 **Bathrooms**: 0

Swimming pool: Optional

Garden: Private

Orientation: South West

Views: Different

Parking: Private parking

**Plot surface :** 270 m<sup>2</sup>

Airport: 41

Highway: 2.5

**Beach:** 0.3

City:

Cash machine: 0.5

Well orientated 270m2 plot just 300m2 from the beaches of Lo Pagán in San Pedro del Pinatar - Costa Cálida Murcia. The plot already had a building on it before, so the licenses are there to build of property of roughly 130m2 tot 150m2. There is enough space to park a car on your plot, build a garage or even a private pool. There are no high buildings in front of the plot that can block the sun. Orientation is South-west. We do have our own team to build properties in the area and also an architect in San Pedro del Pinatar. Please