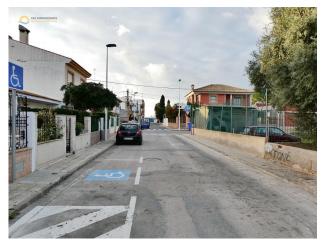

## 0 bedroom Land in San Pedro del Pinatar

Ref: SP134

€110,000

0.5

Property type: Land

Location: San Pedro del Pinatar

**Bedrooms**: 0 **Bathrooms**: 0

Swimming pool: Optional

Garden: Private

Orientation: South West

Views: Different

Parking: Private parking

**Plot surface :** 270 m<sup>2</sup>

Airport: 41

Highway: 2.5

**Beach:** 0.3

City:

Cash machine: 0.5

Well orientated 270m2 plot just 300m2 from the beaches of Lo Pagán in San Pedro del Pinatar - Costa Cálida Murcia. The plot already had a building on it before, so the licenses are there to build of property of roughly 130m2 tot 150m2. There is enough space to park a car on your plot, build a garage or even a private pool. There are no high buildings in front of the plot that can block the sun. Orientation is South-west. We do have our own team to build properties in the area and also an architect in San Pedro del Pinatar. Please