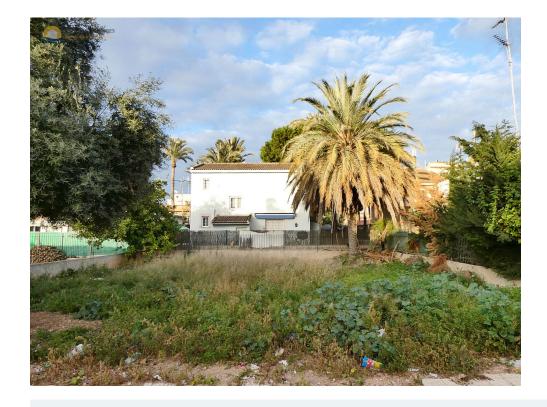

## 0 bedroom Land in San Pedro del Pinatar

Ref: SP134

€110,000

0.5

Property type: Land

Location: San Pedro del Pinatar

**Bedrooms**: 0 **Bathrooms**: 0

Swimming pool: Optional

City:

Cash machine: 0.5

Well orientated 270m2 plot just 300m2 from the beaches of Lo Pagán in San Pedro del Pinatar - Costa Cálida Murcia. The plot already had a building on it before, so the licenses are there to build of property of roughly 130m2 tot 150m2. There is enough space to park a car on your plot, build a garage or even a private pool. There are no high buildings in front of the plot that can block the sun. Orientation is South-west. We do have our own team to build properties in the area and also an architect in San Pedro del Pinatar. Please