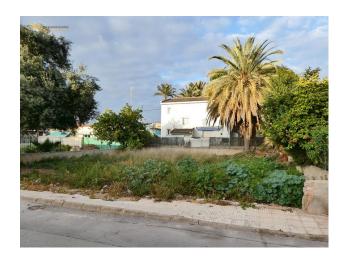

## 0 bedroom Land in San Pedro del Pinatar

Ref: SP134

€110,000

0.5

Property type: Land

Location: San Pedro del Pinatar

**Bedrooms**: 0 **Bathrooms**: 0

Swimming pool: Optional

City:

Cash machine: 0.5

Well orientated 270m2 plot just 300m2 from the beaches of Lo Pagán in San Pedro del Pinatar - Costa Cálida Murcia. The plot already had a building on it before, so the licenses are there to build of property of roughly 130m2 tot 150m2. There is enough space to park a car on your plot, build a garage or even a private pool. There are no high buildings in front of the plot that can block the sun. Orientation is South-west. We do have our own team to build properties in the area and also an architect in San Pedro del Pinatar. Please